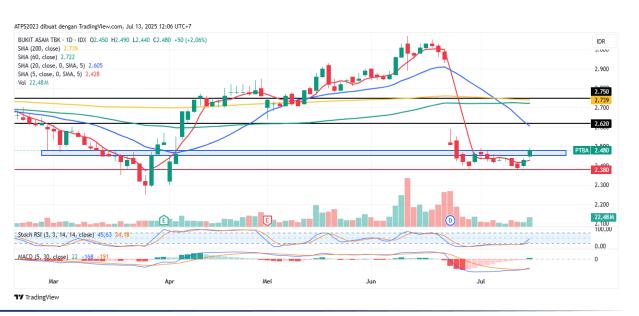

MA. Indicator: Above, Bear tendency

Potential Upside: 5%-10%

Potential Downside: -3%

**ACTION: Buy** 

Entry: 2450-2480

**Target Price 2:2750** 

Target Price 1: 2610; SL <2380