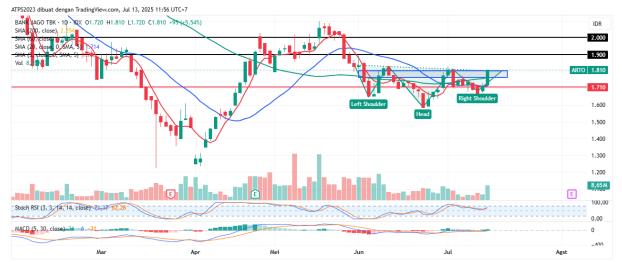

# **WEEKLY SWING TRADING IDEAS**

Monday, July 14th, 2025

Compiled by

Investment Advisory Team | research@phintracosekuritas.com

1. **ARTO –** Inverted Head And Shoulder Pattern

Trend: Consolidate

MA. Indicator: Below, Bull tendency

Potential Upside: 5.5%-11.5%

Potential Downside: -3.3%

**ACTION: Buy** 

Entry: 1770-1800

**Target Price 2:2000** 

Target Price 1 : 1900 ; SL <1710

2. **PTBA -** On Support

Trend: Rebound