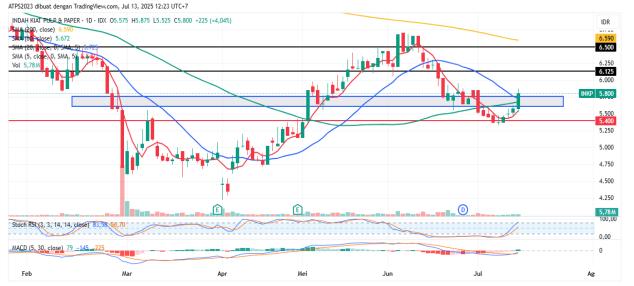

#### 5. **INKP -** Breakout MA20

Trend: Consolidate

MA. Indicator: Below, Bull tendency

Potential Upside: 6.5%-12.7%

Potential Downside: -3.5%

**ACTION: Buy** 

Entry: 5600-5750

**Target Price 2:6500** 

Target Price 1 : 6125 ; SL <5400