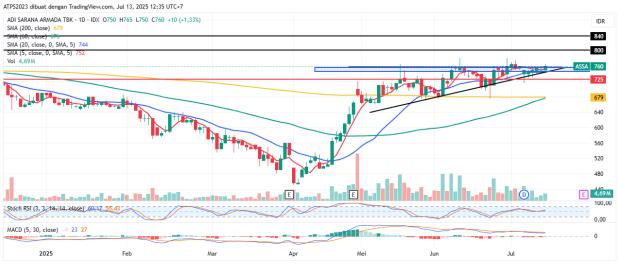

## 6. **ASSA -** Ascending Triangle Pattern

Trend: Consolidate

MA Indicator : Below, bull tendency

Potential Upside: 6.2%-11.2%

Potential Downside: -3%

**ACTION:** Buy

Entry: 745-755

**Target Price 2:840** 

**Target Price 1:800; SL <725** 