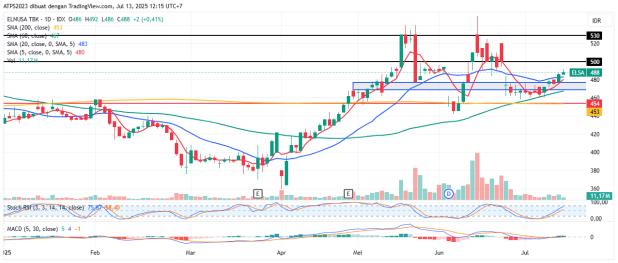

# 4. **ELSA –** Retest Support

Trend: Consolidate

MA. Indicator: Below, Bull tendency

Potential Upside: 5.5%-11.5%

Potential Downside: -3%

**ACTION: Buy** 

Entry: 468-476

**Target Price 2:530** 

**Target Price 1:500; SL <454** 