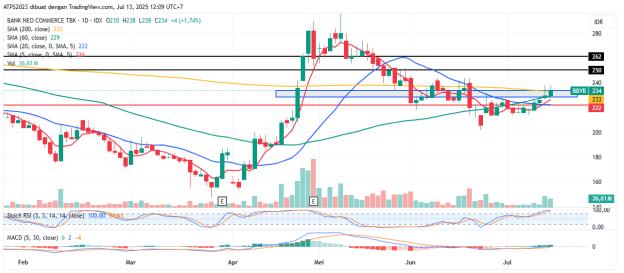

#### 3. BBYB - Potensial Breakout MA200

Trend: Consolidate

MA Indicator : Below, bull tendency

Potential Upside: 6.5%-12%

Potential Downside: -3.3%

**ACTION:** Buy

Entry: 228-234

**Target Price 2:262** 

**Target Price 1:250; SL <222** 