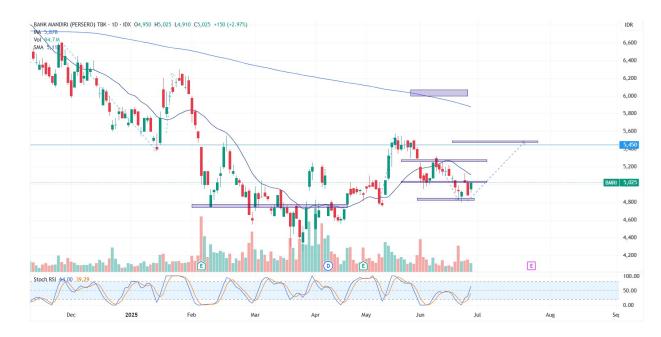

### 5. BMRI – At support

Trend : Consolidate MA. Indicator : Above, Bear tendency Potential Upside : 6%-10% Potential Downside : -3%

ACTION : Buy

Entry: 4920-5025

Target Price 2 : 5500

Target Price 1 : 5300 ; SL <4860