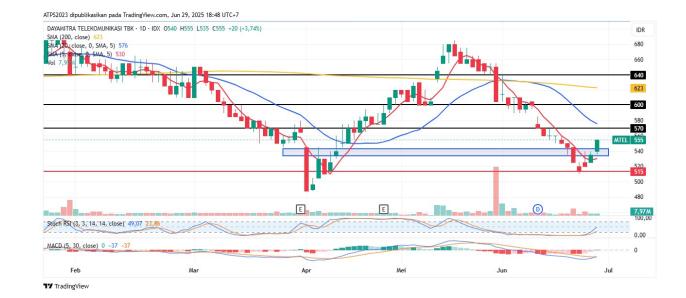

### 3. MTEL – Marobozu Candle

Trend : Consolidate

MA Indicator : Below, bull tendency

Potential Upside : 5%-10.8%

Potential Downside : -3.5%

ACTION : Buy

Entry: 535-545

Target Price 2 : 600-610

Target Price 1 : 570; SL <515