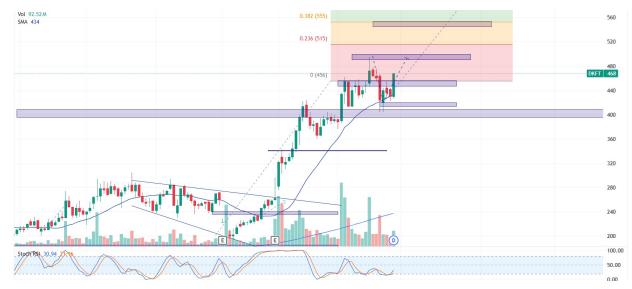

## 6. **DKFT –** White Marubozu

Trend : Strong Bullish MA Indicator : Below, bull tendency Potential Upside : 5.5%-12.5% Potential Downside : -3.5% ACTION : Buy Entry : 444-456 Target Price 3 : 585-600 Target Price 2 : 545

Target Price 1 : 494 ; SL <240

**DISCLAIMER**: The information on this document is provided for information purpose only, It does not constitute any offer, recommendation or solicitation to any preson to enter into any transaction or adopt any transaction or adopt any transaction or adopt any transaction or adopt any transaction or solicitation to any preson to enter into any transaction or solicitation to any preson to enter into any transaction or adopt any transaction or adopt any transaction or adopt any transaction or adopt any transaction or solicitation to any preson to enter into any transaction or adopt any transaction or adopt any transaction or solicitation to any preson to enter into any transaction or solicitation to any present strategy, nor does it constitute any prediction of likely future movement in prices. Users of this document should understand that statements regarding future prospects may not be realized, Opinion, Projections and estimates are subject to change without notice. Phintraco Sekuritas is not an investment adviser, and is not purporting to provide you with investment advice. Phintraco Sekuritas accepts no liability whatsoever for any direct or consequential loss arising from the use of this report or its contents, This report may not be reproduced, distributed or published by any recipient for any purpose.