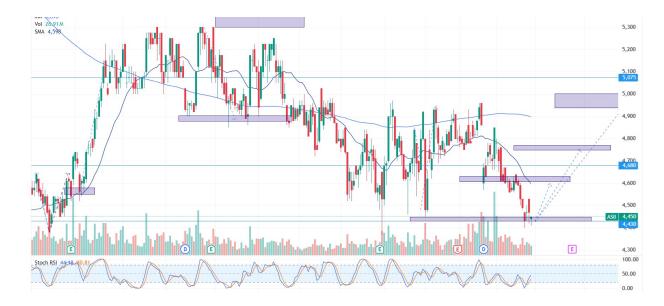

## 4. ASII – At Support

Trend : Consolidate MA. Indicator : Above, Bear tendency Potential Upside : 6%-10.6% Potential Downside : -3% ACTION : Buy Entry : 4430-4450

Target Price 2 : 4900

Target Price 1 : 4700 ; SL <4300