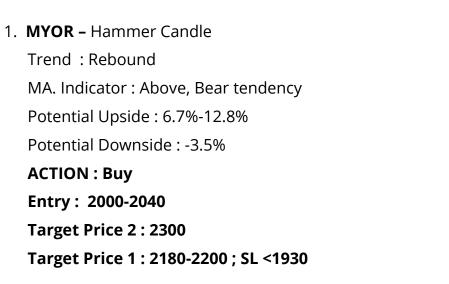

# WEEKLY SWING TRADING IDEAS

Monday, June 30th, 2025

Compiled by

IDR

Investment Advisory Team | research@phintracosekuritas.com

**17** TradingView

ATPS2023 dipublikasikan pada TradingView.com, Jun 29, 2025 18:46 UTC+7 MAYORANDAH · 1D · IDX 02.080 H2.100 L2.050 C2.100 +50 (+2,44%)