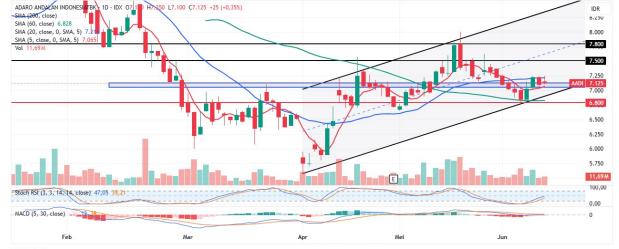

2. NCKL - Potensial Volatility Contrarian Pattern Trend : Consolidate MA. Indicator : Above, Bear tendency Potential Upside : 6.7%-11% Potential Downside : -3.2% ACTION : Buy Entry : 690-700 Target Price 2 : 780 Target Price 1 : 750 ; SL <670</li> 3. ELSA - Potential Inverted Head And Shoulder