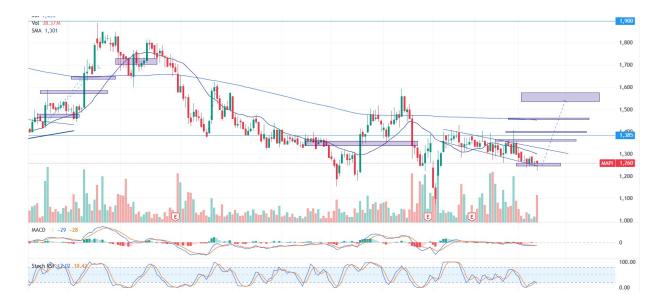

#### 4. MAPI - Long lower shadow

Trend : Bearish MA. Indicator : Above, Bear tendency

Potential Upside : 7%-20%

Potential Downside : -5%

#### **ACTION : Buy**

Entry: 1260

Target Price 4 : 1550

Target Price 3 : 1455

Target Price 2:1400

Target Price 1 : 1350 ; SL <1200