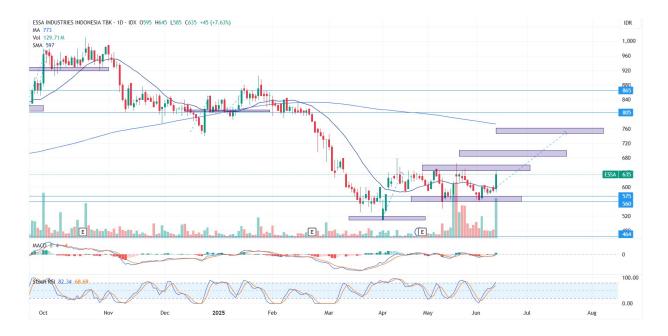

### 5. ESSA – White Marubozu

Trend : Rebound

MA. Indicator : Below, Bull tendency

Potential Upside : 6%-20%

Potential Downside : -3.3%

#### ACTION : Hold/Buy

Entry: 605-615

Target price 3: 750

Target Price 2:700

Target Price 1 : 650 ; SL <595

**DISCLAIMER**: The information on this document is provided for information purpose only. It does not constitute any offer, recommendation or solicitation to any person to enter into any transaction or adopt any transaction or adopt any transaction or adopt any transaction or solicitation to any person to enter into any transaction or adopt any transaction or adopt any transaction or solicitation to any person to enter into any transaction or solicitation to any person to enter into any transaction or solicitation to any person to enter into any transaction or solicitation to any person to enter into any transaction or adopt any transaction or adopt any transaction or adopt any transaction or solicitation to any person to enter into any transaction or adopt any transaction or adopt any transaction or solicitation to any person to enter into any transaction or adopt any transaction or solicitation to any person to enter into any transaction or adopt any transaction or investment strategy, nor does it constitute any person to enter into any person to enter into any transaction or adopt any transaction or ad