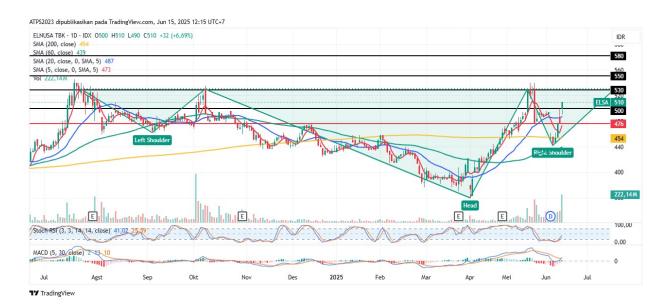

2. NCKL - Potensial Volatility Contrarian Pattern Trend : Consolidate MA. Indicator : Above, Bear tendency Potential Upside : 6.7%-11% Potential Downside : -3.2% ACTION : Buy Entry : 690-700 Target Price 2 : 780 Target Price 1 : 750 ; SL <670</li> 3. ELSA - Potential Inverted Head And Shoulder

Trend: Rebound

MA Indicator : Below, bull tendency

Potential Upside : 5.5%-15%

Potential Downside : -3.5%

ACTION : Buy

Entry: 492-500

Target Price 3 : 580

Target Price 2:550

Target Price 1 : 530 ; SL <476