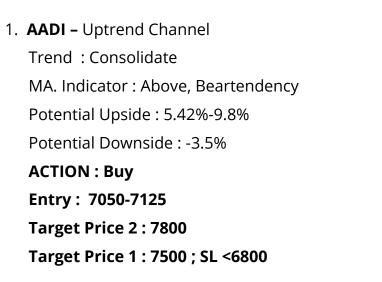

## **PHINTRACO SEKURITAS**

Member of Indonesia Stock Exchange

# WEEKLY SWING TRADING IDEAS

Monday, June 16th, 2025

Compiled by

Investment Advisory Team | research@phintracosekuritas.com

**17** TradingView

ATPS2023 dipublikasikan pada TradingView.com, Jun 15, 2025 12:00 UTC+7