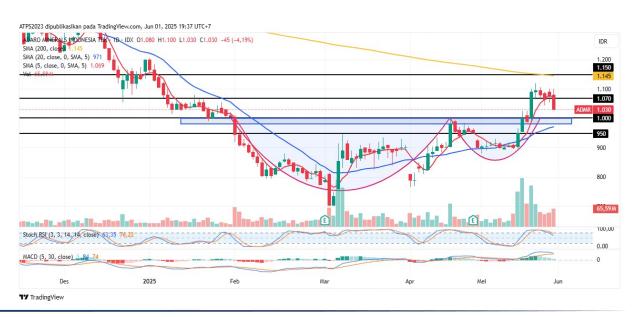

MA. Indicator: Below, Bull tendency

Potential Upside: 7%-15%

Potential Downside: -3%

**ACTION: Buy** 

Entry: 980-1000

**Target Price 2:1150** 

Target Price 1: 1070; SL < 950