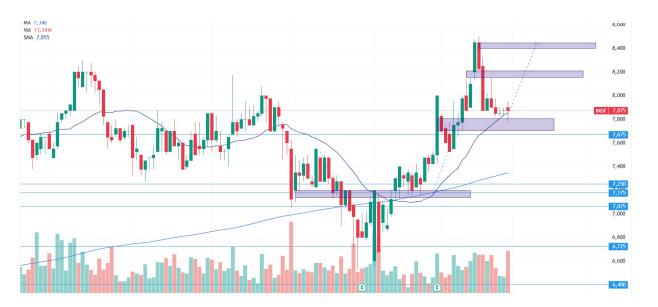

# 4. **INDF -** At support

Trend: Uptrend

MA. Indicator: Below, Bull tendency

Potential Upside: 4%-7%

Potential Downside: -2%

**ACTION: Buy** 

Entry: 7875

**Target Price 2:8450** 

Target Price 1:8200; SL <7700