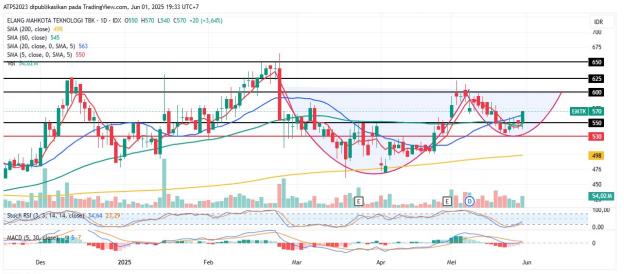

## 3. **EMTK -** Potential Cup And Handle Pattern

Trend: Rebound

MA Indicator : Below, bull tendency

Potential Upside: 7.5%-15%

Potential Downside: -3.5%

**ACTION:** Buy

Entry: 550-560

**Target Price 3:650** 

**Target Price 2:625** 

**Target Price 1:600; SL <530** 