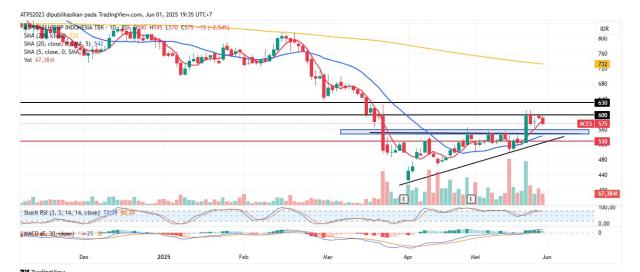

# **WEEKLY SWING TRADING IDEAS**

Monday, June 02nd, 2025

Compiled by

Investment Advisory Team | research@phintracosekuritas.com

1. **ACES -** Pullback Ascending Triangle Pattern

Trend: Minor Uptrend

MA. Indicator: Below, Bull tendency

Potential Upside: 7.5%-13.25%

Potential Downside: -3.3%

**ACTION: Buy** 

Entry: 550-560

**Target Price 2:630** 

**Target Price 1:600; SL <530** 

2. ADMR - Pullback Neckline Cup And Handle Pattern

Trend: Minor Uptrend