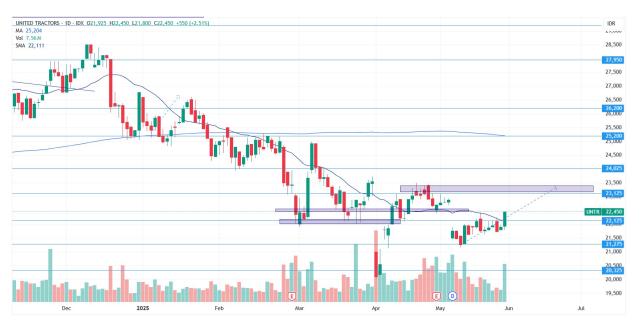

#### 5. **UNTR -** MA20 Breakout

Trend: Consolidate

MA. Indicator: Below, Bull tendency

Potential Upside: 5%

Potential Downside: -2%

**ACTION: Buy** 

Entry: >=22150

Target Price: 23200-23400; SL <21700