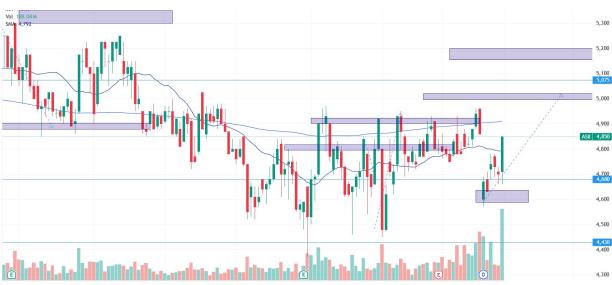

### 6. **ASII -** White marubozu

Trend: Consolidate

MA Indicator: Above, bear tendency

Potential Upside: 4%-8%

Potential Downside: -2%

**ACTION:** Buy

Entry: 4770-4800

**Target Price 2:5200** 

Target Price 1:5000 ; SL <4700

**DISCLAIMER:** The information on this document is provided for information purpose only, It does not constitute any offer, recommendation or solicitation to any person to enter into any transaction or adopt any trading or investment strategy, nor does it constitute any prediction of likely future movement in prices, Users of this document should seek advice regarding the appropriateness of investing in any securities, financial instruments or investment strategies referred to on this document and should understand that statements regarding future prospects may not be realized, Opinion, Projections and estimates are subject to change without notice, Phintraco Sekuritas is not an investment adviser, and is not purporting to provide you with investment advice, Phintraco Sekuritas accepts no liability whatsoever for any direct or consequential loss arising from the use of this report or its contents. This report may not be reproduced, distributed or published by any recipient for any purpose.