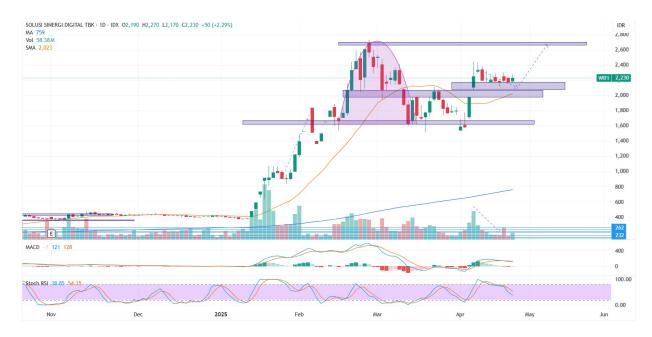

## 5. **WIFI** - Bullish pennant

Trend: Bullish

MA Indicator: Below price, Bull tendency

Potential Upside: 8%-21%

Potential Downside: -7%

**ACTION: Buy** 

Entry: 2180-2220

**Target Price 2: 2690** 

Target Price 1: 2400; SL <2050