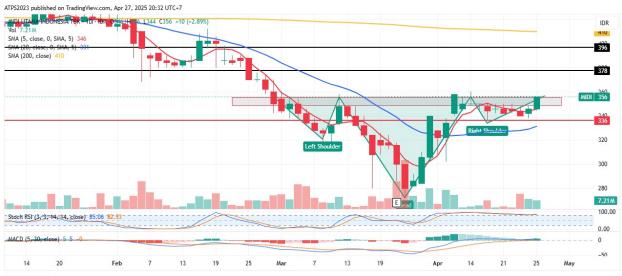

#### 3. MIDI - Inverted Head And Shoulder Potential

Trend: Rebound

MA Indicator : Below bull tendency

Potential Upside: 6.3%-11.5%

Potential Downside: -3.5%

**ACTION:** Buy

Entry: 348-356

**Target Price 2:396** 

**Target Price 1:378; SL <336** 