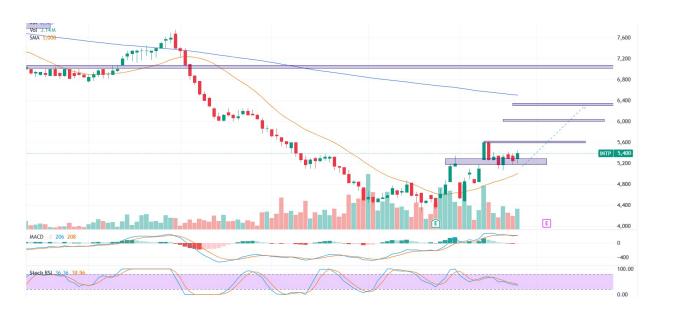

## 4. **INTP -** Second rally potential

Trend: Minor Bullish

MA. Indicator : Below, Bull tendency

Potential Upside: 6%-14%

Potential Downside: -4%

**ACTION: Buy** 

Entry: 5200-5300

Target Price 3:6300

**Target Price 2:6000** 

Target Price 1 : 5600 ; SL <5000