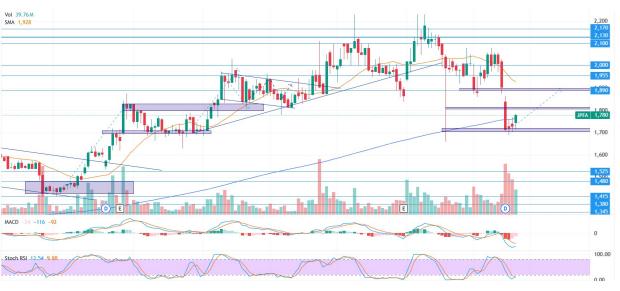

## 6. **JPFA -** MA200 Breakout

Trend: Rebound

MA. Indicator: Below price, Bull tendency

Potential Upside: 7%

Potential Downside: -3%

**ACTION: Buy** 

Entry: >=1765

**Target Price: 1890; SL <1700** 