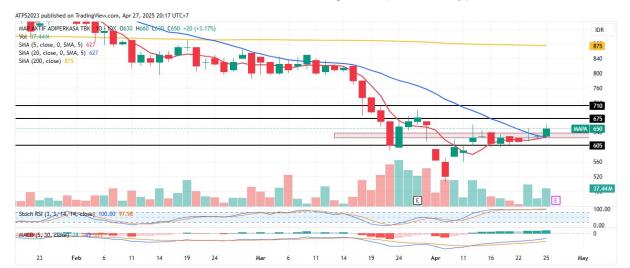

# **WEEKLY SWING TRADING IDEAS**

Monday, April 28rd, 2025

Compiled by

Investment Advisory Team | research@phintracosekuritas.com

1. MAPA - Breakout MA20

Trend: Rebound

MA. Indicator : Below, Bull tendency

Potential Upside: 5.6%-11%

Potential Downside: -3.5%

**ACTION: Buy** 

Entry: 625-640

**Target Price 2:710** 

**Target Price 1:675; SL <605** 

2. HRTA - Bullish Penant Potential

Trend: Uptrend

MA. Indicator: Below, Bull tendency