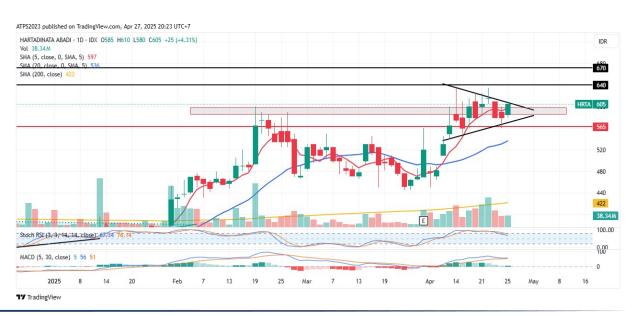

Potential Upside: 7%-12.3%

Potential Downside: -3.6%

**ACTION: Buy** 

Entry: 585-600

**Target Price 2:670** 

**Target Price 1:640; SL <565** 

17 TradingView