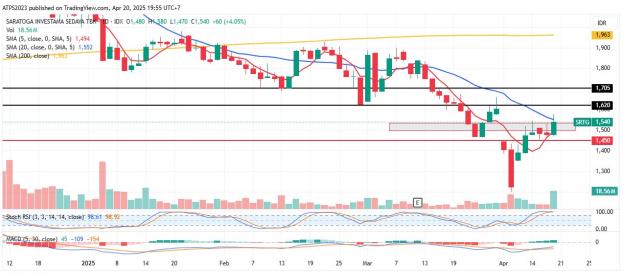

## 3. **SRTG** - At Support

Trend: Rebound

MA Indicator : Above, bear tendency

Potential Upside: 5.4%-11.2%

Potential Downside: -3.27%

**ACTION:** Buy

Entry: 1500-1535

**Target Price 2: 1710** 

Target Price 1: 1620 ; SL <1450