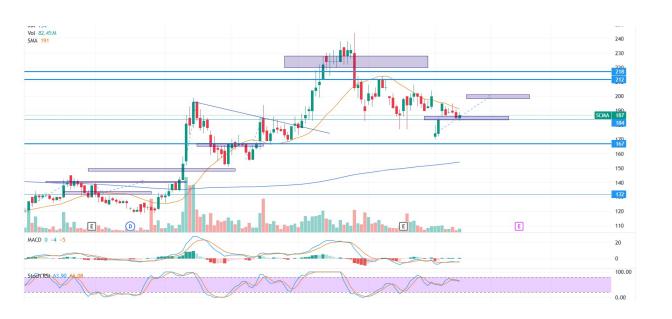

## 4. **SCMA -** At support

Trend: Consolidate

MA. Indicator: Above, Bear tendency

Potential Upside: 7%-10%

Potential Downside: -3.16%

**ACTION: Buy** 

Entry: 184-186

**Target Price 2:204** 

**Target Price 1: 198; SL < 178** 