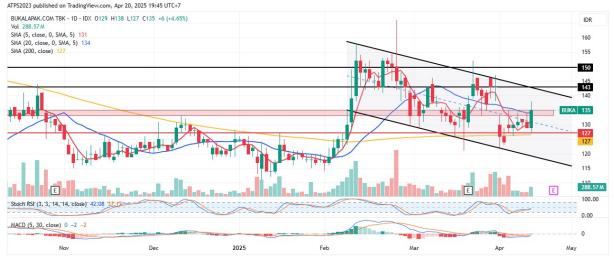

#### Investment Advisory Team | research@phintracosekuritas.com

1. **BUKA -** At support

Trend: Rebound

MA. Indicator: Below, Bull tendency

Potential Upside: 6%-11.2%

Potential Downside: -3.6%

**ACTION: Buy** 

Entry: 132-135

**Target Price 2:150** 

**Target Price 1: 143; SL <127** 

2. **EMTK -** At support

Trend: Rebound

MA. Indicator: Below, Bull tendency

Potential Upside: 6.8-12.25%

Potential Downside: -3%