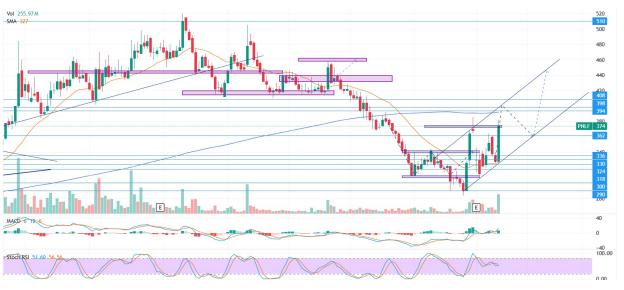

#### 6. **PNLF -** White Marubozu

Trend: Rebound

MA. Indicator: Below price, Bull tendency

Potential Upside: 8%-13%

Potential Downside: -6%

**ACTION: Buy On Support** 

Entry: >=352

**Target Price 2:398** 

Target Price 1:380; SL <330

**DISCLAIMER:** The information on this document is provided for information purpose only, It does not constitute any person to enter into any transaction or adopt any trading or investment strategy, nor does it constitute any prediction of likely future movement in prices, Users of this document should seek advice regarding the appropriateness of investing in any securities, financial instruments or investment strategies referred to on this document and should understand that statements regarding future prospects may not be realized, Opinion, Projections and estimates are subject to change without notice, Phintraco Sekuritas is not an investment adviser, and is not purporting to provide you with investment advice, Phintraco Sekuritas accepts no liability whatsoever for any direct or consequential loss arising from the use of this report or its contents, This report may not be reproduced, distributed or published by any recipient for any purpose.