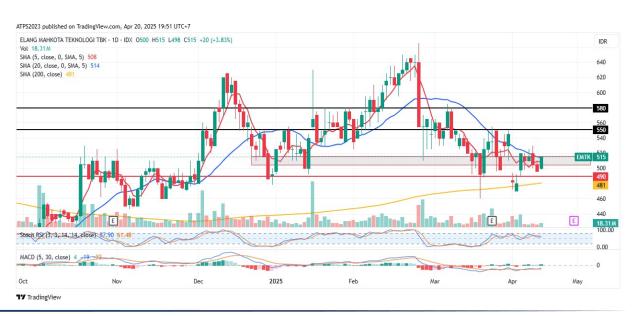

Entry: 132-135

**Target Price 2:150** 

**Target Price 1: 143; SL <127** 

2. **EMTK -** At support

Trend: Rebound

MA. Indicator: Below, Bull tendency

Potential Upside: 6.8-12.25%

Potential Downside: -3%

**ACTION: Buy** 

Entry: 505-515

**Target Price 2:580** 

**Target Price 1:550; SL <490** 