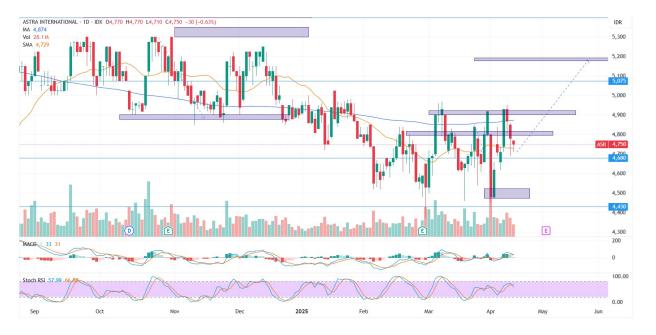

## 5. **ASII -** At Support

Trend: Rebound

MA Indicator: Below price, Bull tendency

Potential Upside: 5%-8%

Potential Downside: -2.17%

**ACTION: Buy** 

Entry: >=4700

**Target Price 2:5100** 

Target Price 1: 4930; SL <4600