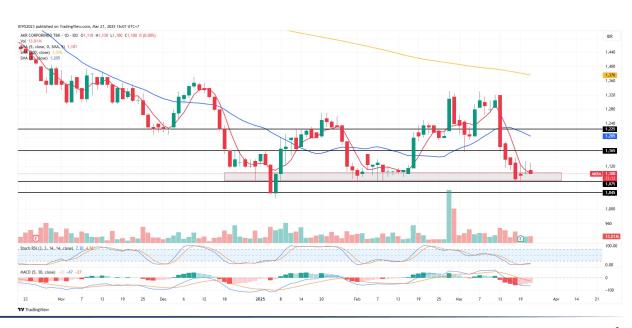

Potential Upside: 6%

Potential Downside: -2%

**ACTION: Buy** 

Entry: 1080-1100

**Target Price 2: 1225** 

Target Price 1: 1165; SL < 1045