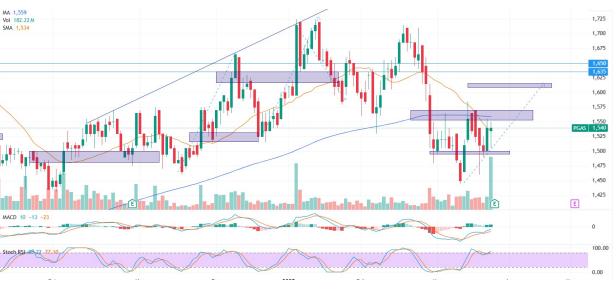

#### 6. **PGAS -** MA20 Breakout

Trend: Rebound

MA. Indicator: Below price, Bull tendency

Potential Upside: 5%-10%

Potential Downside: -3%

**ACTION: Buy On Support** 

Entry: 1510-1540

**Target Price 1: 1615** 

**Target Price 2: 1700 ; SL <1495** 