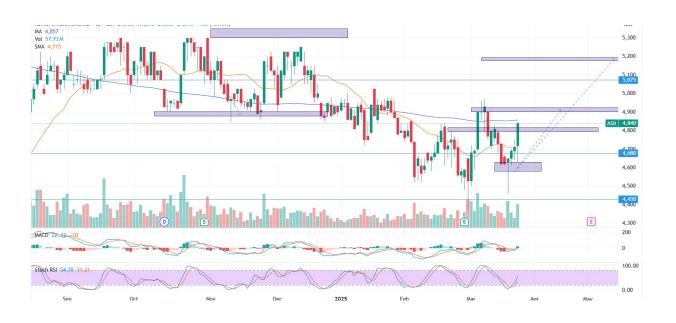

### 4. **ASII -** MA20 Breakout

Trend: Rebound

MA. Indicator : Below, Bull tendency

Potential Upside: 4%-10%

Potential Downside: -2.4%

**ACTION: Buy** 

Entry: 4720

**Target Price 2:5200** 

Target Price 1 : 4930 ; SL <4600