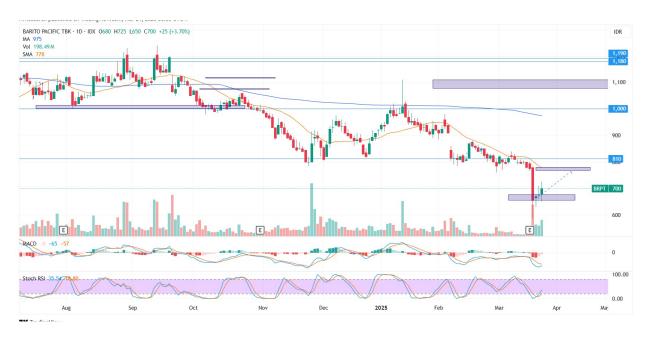

## 5. **BRPT -** At Support

Trend: Rebound

MA Indicator : Above price, Bear tendency

Potential Upside: 10%

Potential Downside: -5%

**ACTION: Buy On Support** 

Entry: 1220-1250

**Target Price : 760 ; SL <655** 