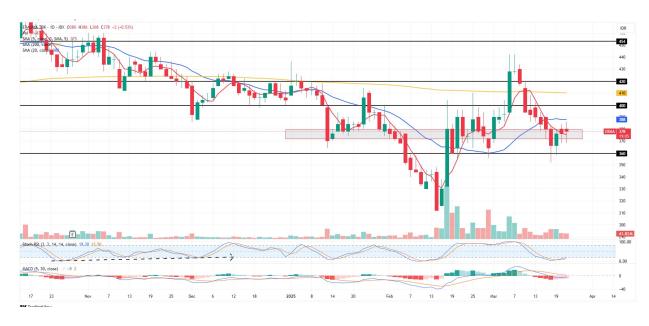

## 3. **ERAA -** At Support

Trend: Consolidate

MA Indicator : Above, bear tendency

Potential Upside: 5.5%-10.6%

Potential Downside: -3.5%

**ACTION:** Buy

Entry: 372-380

**Target Price 2:420** 

**Target Price 1 : 400 ; SL < 360** 