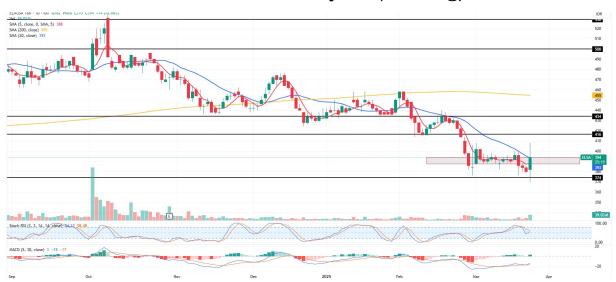

# WEEKLY SWING TRADING IDEAS

Monday, March 24th, 2025

Compiled by

Investment Advisory Team | research@phintracosekuritas.com

1. **ELSA -** At support

Trend: Rebound

MA. Indicator: Below, Bull tendency

Potential Upside: 5.6%-10.5%

Potential Downside: -3.5%

**ACTION: Buy** 

Entry: 388-394

**Target Price 2:434** 

**Target Price 1:416; SL <374** 

2. **AKRA** – At support

Trend: Consolidate

MA. Indicator: Above, Bear tendency