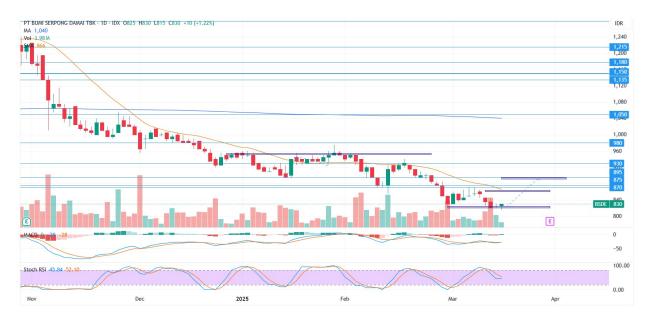

#### 3. **BSDE –** Hammer

Trend: Consolidate

MA Indicator : Above, bear tendency

Potential Upside: 4%-8%

Potential Downside: -3%

**ACTION:** Buy

Entry: >=825

**Target Price 2: 895** 

**Target Price 1: 860 ; SL <800** 