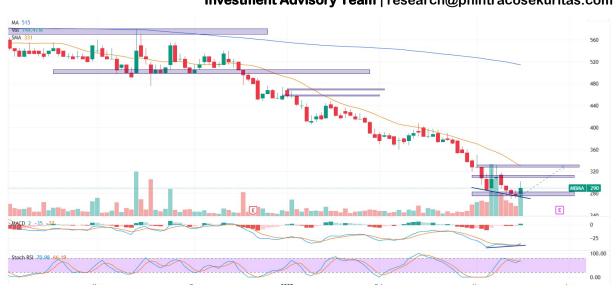

# WEEKLY SWING TRADING IDEAS

Monday, March 17th, 2025

Compiled by Investment Advisory Team | research@phintracosekuritas.com

1. MBMA - Minor Bullish Divergence

Trend: Rebound

MA. Indicator: Above, Bear tendency

Potential Upside: 5%-14%

Potential Downside: -5%

**ACTION: Buy** 

Entry: 280-288

**Target Price 2:328** 

**Target Price 1: 310; SL <272** 

2. **MEDC** - At support

Trend: Consolidate