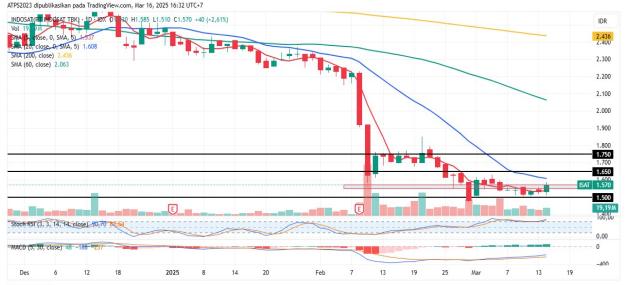

## 5. **ISAT –** At Support

Trend: Rebound

MA Indicator : Above price, Bear tendency

Potential Upside: 5%-11.3%

Potential Downside: -3.4%

**ACTION: Buy** 

Entry: 1550-1570

**Target Price 2: 1750** 

Target Price 1 : 1650 ; SL < 1500