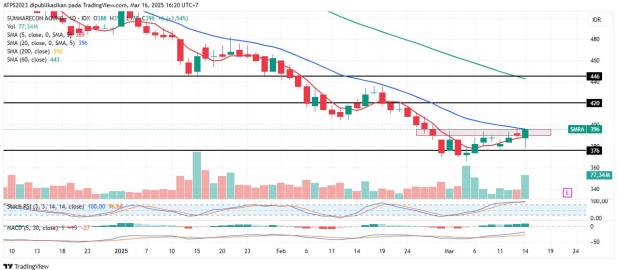

# 4. **SMRA** – At Support

Trend: Consolidate

MA. Indicator : Below, Bull tendency

Potential Upside: 5.8%-12.5%

Potential Downside: -3.5%

**ACTION: Buy** 

Entry: 390-396

**Target Price 2:446** 

**Target Price 1 : 420 ; SL <376** 