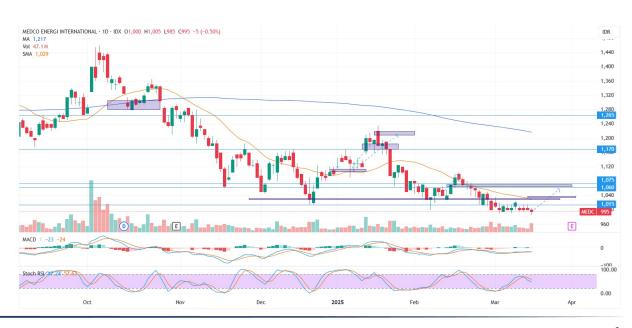

MA. Indicator: Above, Bear tendency

Potential Upside: 4%-6%

Potential Downside: -1%

**ACTION: Buy** 

**Entry: 995** 

Target Price: 1035-1055; SL <980