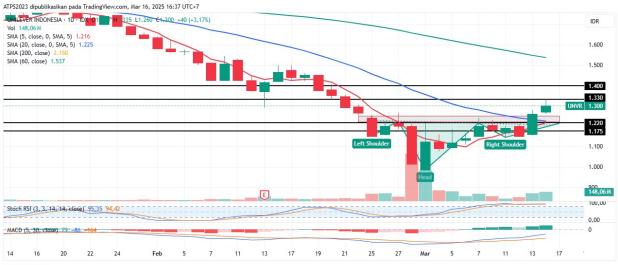

#### 6. UNVR - Inverted Head And Shoulder

Trend: Rebound

MA. Indicator: Below price, Bull tendency

Potential Upside: 6.3%-12%

Potential Downside: -3.5%

**ACTION: Buy On Support** 

Entry: 1220-1250

**Target Price 2: 1400** 

Target Price 1: 1330; SL <1175

**17** TradingView

17 TradingView

**DISCLAIMER:** The information on this document is provided for information purpose only, It does not constitute any offer, recommendation or solicitation to any person to enter into any transaction or adopt any trading or investment strategy, nor does it constitute any prediction of likely future movement in prices, Users of this document should seek advice regarding the appropriateness of investing in any securities, financial instruments or investment strategies referred to on this document and should understand that statements regarding future prospects may not be realized, Opinion, Projections and estimates are subject to change without notice, Phintraco Sekuritas is not an investment adviser, and is not purporting to provide you with investment adviser, Phintraco Sekuritas accepts no liability whatsoever for any direct or consequential loss arising from the use of this report or its contents, This report may not be reproduced, distributed or published by any recipient for any purpose.