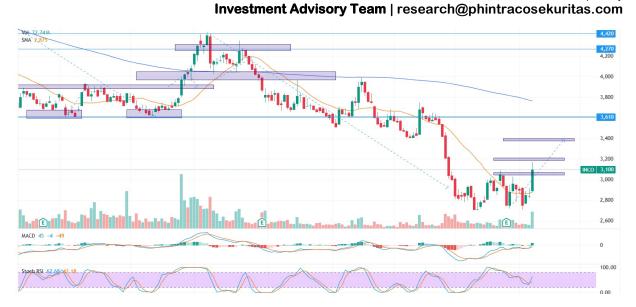

# WEEKLY SWING TRADING IDEAS

Monday, March 10th, 2025

Compiled by

1. INCO - MA20 Breakout

Trend: Rebound

MA. Indicator: Below, Bull tendency

Potential Upside: 6%-8%

Potential Downside: -4%

**ACTION: Buy** 

Entry: 2960-3010

**Target Price 2:3400** 

Target Price 1: 3200; SL <2890

2. MYOR - MA20 Breakout

Trend: Rebound

MA. Indicator: Below, Bull tendency

Potential Upside: 7%-8%