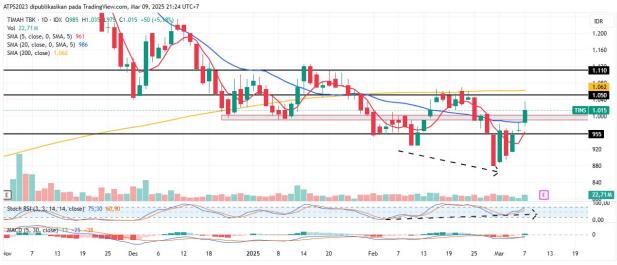

### 6. **TINS** - Bullish Divergence

Trend: Rebound

MA. Indicator: Below price, Bull tendency

Potential Upside: 5%-11%

Potential Downside: -3.5%

**ACTION: Buy** 

Entry: 990-1000

**Target Price 2:1110** 

**Target Price 1 : 1050 ; SL <955** 

17 TradingView

**17** TradingView

**DISCLAIMER:** The information on this document is provided for information purpose only, It does not constitute any offer, recommendation or solicitation to any person to enter into any transaction or adopt any trading or investment strategy, nor does it constitute any prediction of likely future movement in prices, Users of this document should seek advice regarding the appropriateness of investing in any securities, financial instruments or investment strategies referred to on this document and should understand that statements regarding future prospects may not be realized, Opinion, Projections and estimates are subject to change without notice, Phintraco Sekuritas is not an investment adviser, and is not purporting to provide you with investment adviser, Phintraco Sekuritas accepts no liability whatsoever for any direct or consequential loss arising from the use of this report or its contents, This report may not be reproduced, distributed or published by any recipient for any purpose.