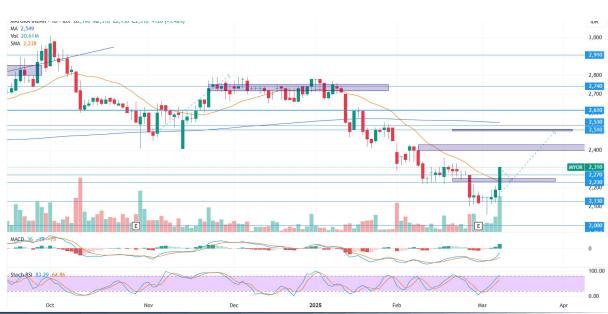

**ACTION: Buy** 

Entry: 2960-3010

**Target Price 2:3400** 

Target Price 1: 3200; SL <2890

2. MYOR - MA20 Breakout

Trend: Rebound

MA. Indicator: Below, Bull tendency

Potential Upside: 7%-8%

Potential Downside: -3%

**ACTION: Buy** 

Entry: 2240-2270

**Target Price 2: 2500** 

Target Price 1: 2420; SL <2200