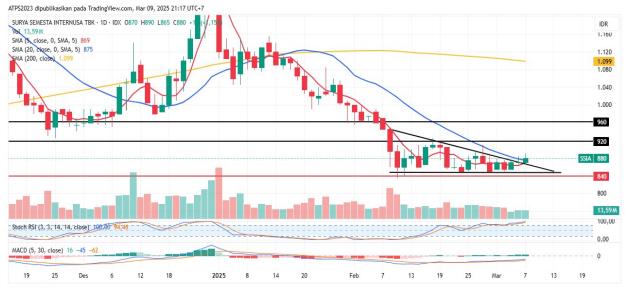

## 5. **SSIA -** Descending Triangle Breakout

Trend: Rebound

MA Indicator: Below price, Bull tendency

Potential Upside: 5%-10%

Potential Downside: -3%

**ACTION: Buy** 

Entry: 860-875

**Target Price 2:960** 

Target Price 1:920; SL <840