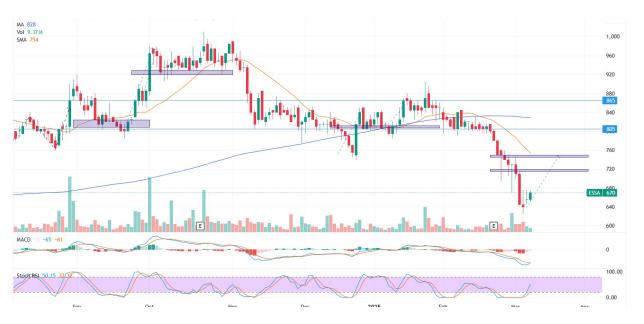

# 3. **ESSA -** At Support

Trend: Consolidate

MA Indicator : Above, bear tendency

Potential Upside: 7%-11%

Potential Downside: -4%

**ACTION:** Buy

**Entry: 665** 

**Target Price 2: 750** 

**Target Price 1: 715 ; SL <640** 