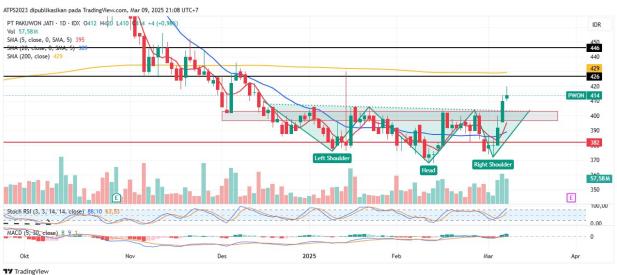

#### 4. **PWON -** Inverted Head And Shoulder Pattern

Trend: Consolidate

MA. Indicator : Below, Bull tendency

Potential Upside: 5.7%-10.7%

Potential Downside: -3.5%

**ACTION: Buy** 

Entry: 396-404

**Target Price 2:446** 

**Target Price 1 : 426 ; SL <382** 