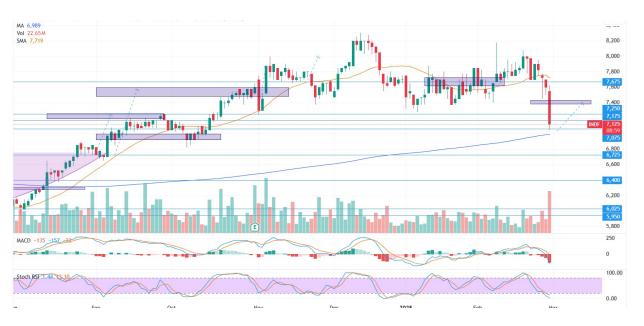

#### 3. **INDF** - At MA200

Trend: Consolidate

MA Indicator : Above, bear tendency

Potential Upside: 4%-7%

Potential Downside: -1.5%

**ACTION:** Buy

Entry: 7025-7100

**Target Price 2: 7600** 

Target Price 1: 7400 ; SL <7000