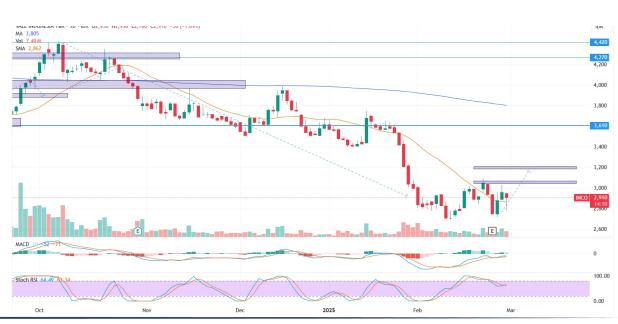

**ACTION: Buy** 

Entry: 955-970

**Target Price 2: 1050** 

**Target Price 1: 1010; SL <945** 

2. **INCO -** At support

Trend: Consolidate

MA. Indicator: Below, Bull tendency

Potential Upside: 6%

Potential Downside: -2%

**ACTION: Buy** 

Entry: 2840-2890

**Target Price 2: 3200** 

Target Price 1: 3060; SL <2800