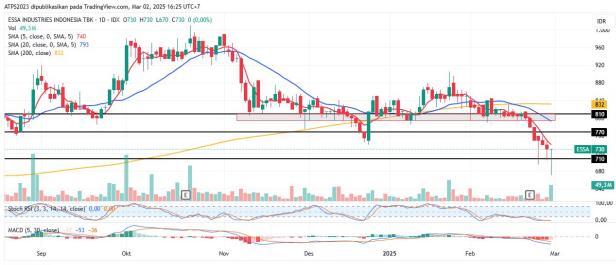

# 6. **ESSA -** Rebound At Support

Trend: Rebound

MA. Indicator: Above, Bear tendency

Potential Upside: 5.5%-10.5%

Potential Downside: -3.2%

**ACTION: Buy** 

Entry: >=730

**Target Price 2:810** 

Target Price 1:770; SL <710

**17** TradingView

17 TradingView

**DISCLAIMER:** The information on this document is provided for information purpose only, It does not constitute any offer, recommendation or solicitation to any transaction or adopt any trading or investment strategy, nor does it constitute any prediction of likely future movement in prices, Users of this document should seek advice regarding the appropriateness of investing in any securities, financial instruments or investment strategies referred to on this document and should understand that statements regarding future prospects may not be realized, Opinion, Projections and estimates are subject to change without notice, Phintraco Sekuritas is not an investment adviser, and is not purporting to provide you with investment advice, Phintraco Sekuritas accepts no liability whatsoever for any direct or consequential loss arising from the use of this report may not be reproduced, distributed or published by any recipient for any purpose.