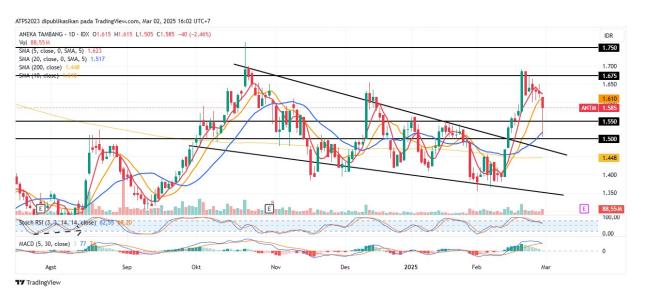

# 4. **ANTM -** At support

Trend: Consolidate

MA. Indicator: Below, Bull tendency

Potential Upside: 5.5%-10%

Potential Downside: -3.3%

**ACTION: Buy** 

Entry: 1550-1585

Target Price 2: 1750

Target Price 1 : 1675 ; SL <1500