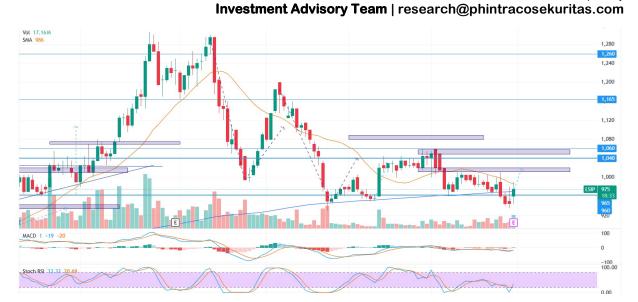

# WEEKLY SWING TRADING IDEAS

Monday, March 3rd, 2025

Compiled by

1. **LSIP -** At support

Trend: Consolidate

MA. Indicator : Above, Bear tendency

Potential Upside: 4%-6%

Potential Downside: -2.5%

**ACTION: Buy** 

Entry: 955-970

**Target Price 2: 1050** 

**Target Price 1: 1010; SL <945** 

2. **INCO -** At support

Trend: Consolidate

MA. Indicator: Below, Bull tendency

Potential Upside: 6%