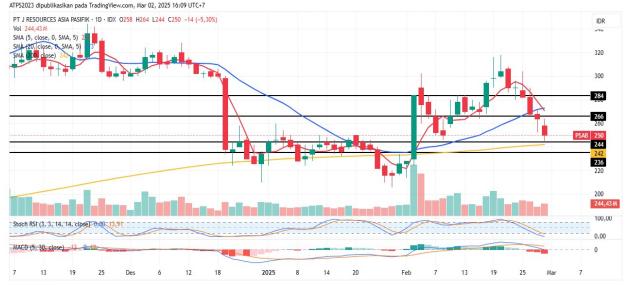

#### 5. **PSAB -** At MA200

Trend: Rebound

MA Indicator: Above price, Bear tendency

Potential Upside: 7%-13.8%

Potential Downside: -3.5%

**ACTION: Buy** 

Entry: 244-250

**Target Price 2:284** 

**Target Price 1: 266; SL <236** 