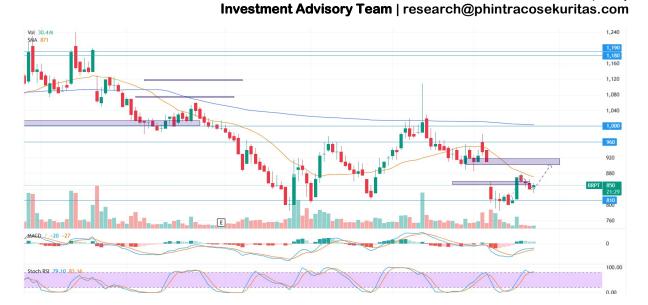

# WEEKLY SWING TRADING IDEAS

Monday, February 24th, 2025

Compiled by

1. **BRPT -** At support

Trend: Consolidate

MA. Indicator: Above, Bear tendency

Potential Upside: 6%

Potential Downside: -3%

**ACTION: Buy** 

Entry: 840-850

**Target Price: 900; SL <825** 

2. **ASII - MA20 Breakout** 

Trend: Rebound

MA. Indicator: Below, Bull tendency

Potential Upside: 5%

Potential Downside: -3%