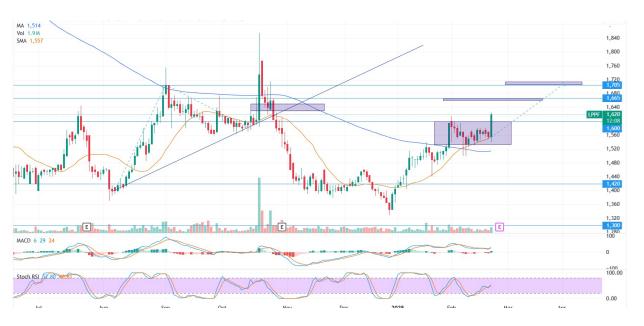

#### 3. **LPPF** – Resistance breakout

Trend: Rebound

MA Indicator : Below, Bull tendency

Potential Upside: 4%-7%

Potential Downside: -3%

**ACTION:** Buy

Entry: 1580-1600

**Target Price 2: 1700** 

**Target Price 1: 1665 ; SL <1555** 