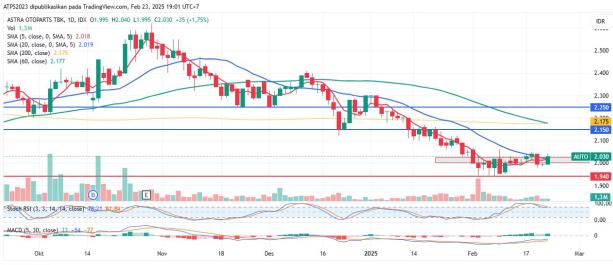

## 6. **AUTO -** Rebound At Support

Trend: Rebound

MA. Indicator: Above, Bear tendency

Potential Upside: 6%-11%

Potential Downside: -3.2%

**ACTION: Buy** 

Entry: 2000-2030

**Target Price 2: 2250** 

Target Price 1 : 2150 ; SL <1940