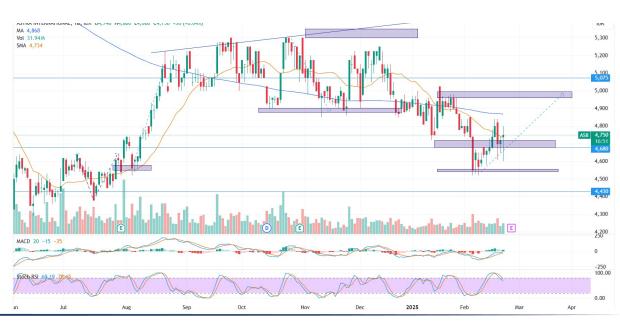

# WEEKLY SWING TRADING IDEAS

Monday, February 24th, 2025

Compiled by

1. **BRPT -** At support

Trend: Consolidate

MA. Indicator: Above, Bear tendency

Potential Upside: 6%

Potential Downside: -3%

**ACTION: Buy** 

Entry: 840-850

**Target Price: 900; SL <825** 

2. **ASII - MA20 Breakout** 

Trend: Rebound

MA. Indicator: Below, Bull tendency

Potential Upside: 5%

Potential Downside: -3%

**ACTION: Buy** 

Entry: 4700-4750

Target Price: 4960-5000; SL <4600





#### 3. **LPPF** – Resistance breakout

Trend: Rebound

MA Indicator : Below, Bull tendency

Potential Upside: 4%-7%

Potential Downside: -3%

**ACTION:** Buy

Entry: 1580-1600

**Target Price 2: 1700** 

**Target Price 1: 1665 ; SL <1555** 

### 4. **INCO -** Breakout Inverted Head And Shoulder Pattern

Trend: Rebound

MA. Indicator: Above, Bear tendency

Potential Upside: 5%-10%

Potential Downside: -3.3%

**ACTION: Buy** 

Entry: 2950-3000

Target Price 2:3300

Target Price 1: 3150; SL <2850

### Phintraco Sekuritas | Weekly Swing Trading Ideas





Hal. **2** 

#### Phintraco Sekuritas | Weekly Swing Trading Ideas

### 5. **NCKL -** Rebound At Support

Trend: Rebound

MA Indicator: Above price, Bear tendency

Potential Upside: 7%-12.5%

Potential Downside: -3.75%

**ACTION: Buy** 

E