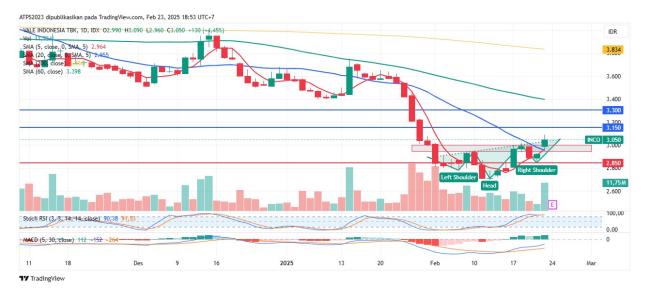

### 4. **INCO -** Breakout Inverted Head And Shoulder Pattern

Trend: Rebound

MA. Indicator: Above, Bear tendency

Potential Upside: 5%-10%

Potential Downside: -3.3%

**ACTION: Buy** 

Entry: 2950-3000

Target Price 2:3300

Target Price 1: 3150; SL <2850