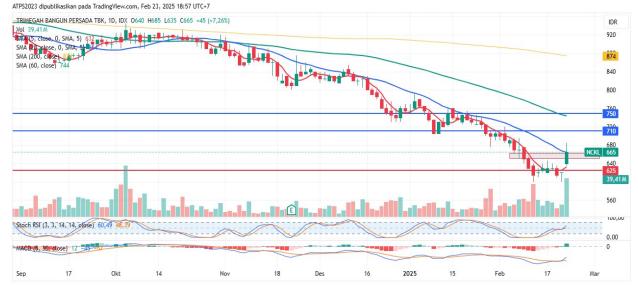

### 5. **NCKL -** Rebound At Support

Trend: Rebound

MA Indicator: Above price, Bear tendency

Potential Upside: 7%-12.5%

Potential Downside: -3.75%

**ACTION: Buy** 

Entry: 650-665

**Target Price 2:750** 

**Target Price 1:710; SL <625** 