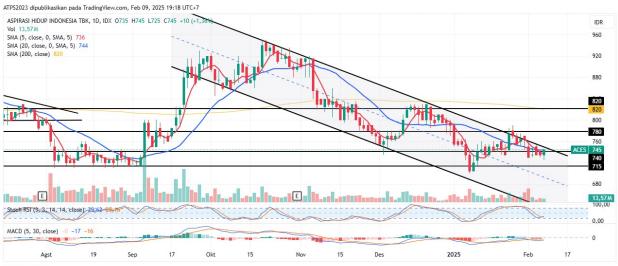

# 6. ACES - Potential Breakout Channeling Downtrend

Trend: Rebound

MA. Indicator: Above, Bear tendency

Potential Upside: 5.5%-10.5%

Potential Downside: -3.5%

**ACTION: Buy** 

Entry: >=740

**Target Price 2:820** 

Target Price 1: 780; SL <715

**17** TradingView

17 TradingView

**DISCLAIMER:** The information on this document is provided for information purpose only, It does not constitute any offer, recommendation or solicitation to any person to enter into any transaction or adopt any trading or investment strategy, nor does it constitute any prediction of likely future movement in prices, Users of this document should seek advice regarding the appropriateness of investing in any securities, financial instruments or investment strategies referred to on this document and should understand that statements regarding future prospects may not be realized, Opinion, Projections and estimates are subject to change without notice, Phintraco Sekuritas is not an investment adviser, and is not purporting to provide you with investment advise, Phintraco Sekuritas accepts no liability whatsoever for any direct or consequential loss arising from the use of this report may not be reproduced, distributed or published by any recipient for any purpose.