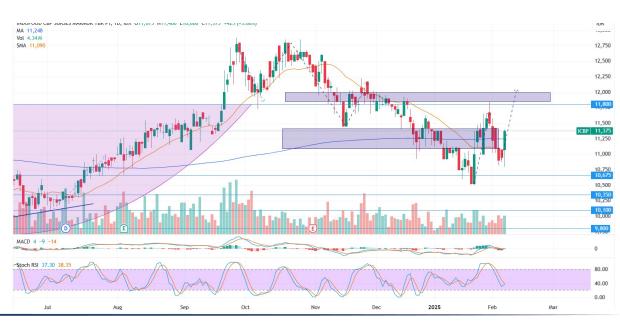

# **WEEKLY SWING TRADING IDEAS**

Monday, February 10th, 2025

Compiled by

1. **ESSA** – At MA20

Trend: Rebound

MA. Indicator: Below, Bull tendency

Potential Upside: 6%

Potential Downside: -3.6%

**ACTION: Buy** 

Entry: >=830

Target Price: 880; SL <800

2. **ICBP -** White Marubozu

Trend: Bullish reversal

MA. Indicator: Below, Bull tendency

Potential Upside: 6%-7%

Potential Downside: -3.5%

**ACTION: Buy** 

Entry: 11200-11250

Target Price: 11850-12000; SL < 10800





# 3. **TLKM** - At support

Trend: Rebound

MA Indicator : Above price, Bear tendency

Potential Upside: 5%-10%

Potential Downside: -3.5%

ACTION: Hold/Buy

Entry: 2550-2590

**Target Price 2: 2860** 

Target Price 1: 2730 ; SL <2500

# 4. **PNLF -** Rebound At Support MA200

Trend: Rebound

MA. Indicator: Above, Bear tendency

Potential Upside: 6.5%-12%

Potential Downside: -3%

**ACTION: Buy** 

Entry: 392-400

**Target Price 2:440** 

**Target Price 1: 420; SL <380** 

#### Phintraco Sekuritas | Weekly Swing Trading Ideas





**17** TradingView

## Phintraco Sekuritas | Weekly Swing Trading Ideas

## 5. **TAPG -** Rebound At Support MA200

Trend: Rebound

MA Indicator : Above price, Bear tendency

Potential Upside: 5.5%-10.5%

Potential Downside: -3.5%

**ACTION: Buy** 

Entry: 740-