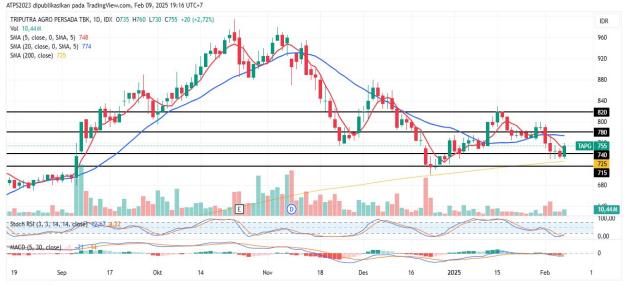

## 5. **TAPG -** Rebound At Support MA200

Trend: Rebound

MA Indicator : Above price, Bear tendency

Potential Upside: 5.5%-10.5%

Potential Downside: -3.5%

**ACTION: Buy** 

Entry: 740-755

**Target Price 2:820** 

**Target Price 1:780; SL <715** 