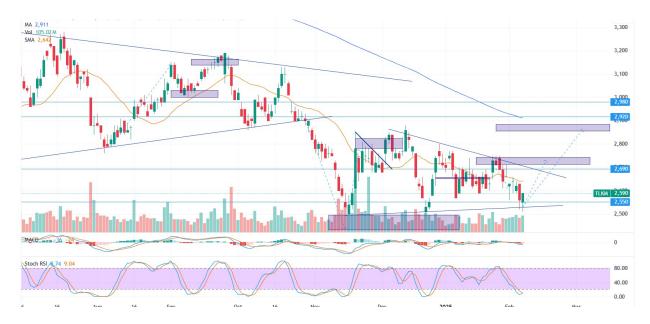

# 3. **TLKM** - At support

Trend: Rebound

MA Indicator : Above price, Bear tendency

Potential Upside: 5%-10%

Potential Downside: -3.5%

ACTION: Hold/Buy

Entry: 2550-2590

**Target Price 2: 2860** 

Target Price 1: 2730 ; SL <2500