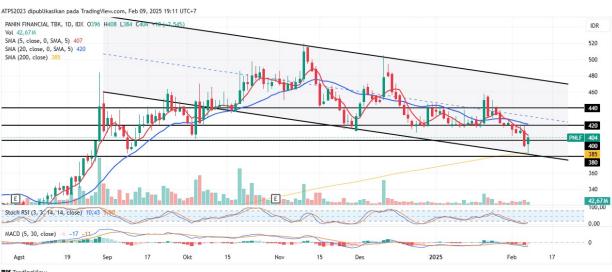

# 4. **PNLF -** Rebound At Support MA200

Trend: Rebound

MA. Indicator: Above, Bear tendency

Potential Upside: 6.5%-12%

Potential Downside: -3%

**ACTION: Buy** 

Entry: 392-400

**Target Price 2:440** 

**Target Price 1: 420; SL <380** 