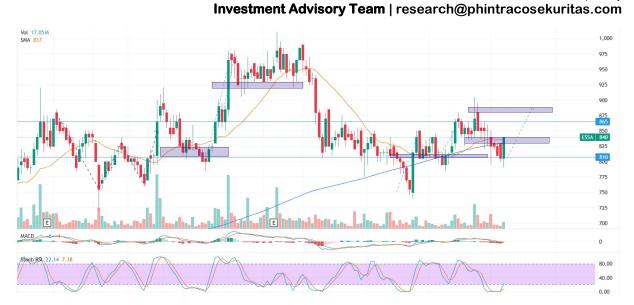

# **WEEKLY SWING TRADING IDEAS**

Monday, February 10th, 2025

Compiled by

1. **ESSA** – At MA20

Trend: Rebound

MA. Indicator: Below, Bull tendency

Potential Upside: 6%

Potential Downside: -3.6%

**ACTION: Buy** 

Entry: >=830

Target Price: 880; SL <800

2. **ICBP -** White Marubozu

Trend: Bullish reversal

MA. Indicator: Below, Bull tendency

Potential Upside: 6%-7%

Potential Downside: -3.5%