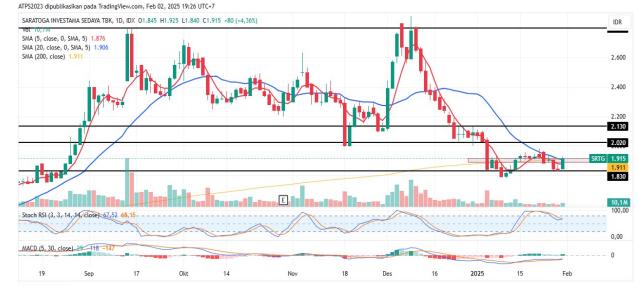

### 5. **SRTG –** Rebound At Support

Trend: Rebound

MA Indicator : Below price, Bull tendency

Potential Upside : 5.3%-11.2%

Potential Downside : -3.3%

**ACTION : Buy** 

Entry: 1890-1915

Target Price 2 : 2130

Target Price 1 : 2020 ; SL <1830