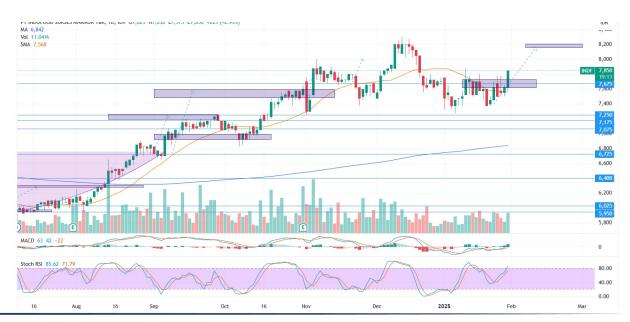

# WEEKLY SWING TRADING IDEAS

Monday, February 3rd, 2025

Compiled by

Investment Advisory Team | research@phintracosekuritas.com

- INKP At MA20
   Trend : Rebound
   MA. Indicator : Below, Bull tendency
   Potential Upside : 4%-6%
   Potential Downside : -3%
   ACTION : Buy
   Entry : 6600-6700
   Target Price 2: 7400
   Target Price 1: 7000 ; SL <6500</p>
- 2. INDF White Marubozu
  Trend : Bullish reversal
  MA. Indicator : Below, Bull tendency
  Potential Upside : 6%
  Potential Downside : -3%
  ACTION : Buy
  Entry : 7725
  Target Price : 8175 ; SL <7500</li>