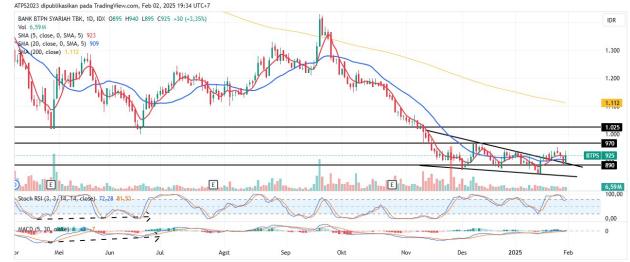

#### 6. BTPS – Falling Wedge Pattern

Trend : Rebound

MA. Indicator : Above, Bear tendency

Potential Upside : 5%-11%

Potential Downside : -3%

**ACTION : Buy** 

Entry: 910-925

Target Price 2 : 1025

Target Price 1 : 970 ; SL <890

**17** TradingView

**<sup>17</sup>** TradingView

**DISCLAIMER**: The information on this document is provided for information purpose only. It does not constitute any person to enter into any transaction or adopt any transaction or adopt any transaction or adopt any transaction or solicitation to any person to enter into any transaction or solicitation to any person to enter into any transaction or adopt any transaction or adopt any transaction or adopt any transaction or adopt any transaction or solicitation to any person to enter into any transaction or solicitation to any person to enter into any transaction or adopt any transaction or adopt any transaction or adopt any transaction or solicitation to any person to enter into any transaction or adopt any trans