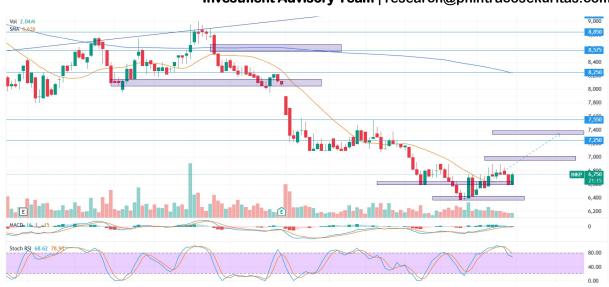

# WEEKLY SWING TRADING IDEAS

Monday, February 3rd, 2025

Compiled by

Investment Advisory Team | research@phintracosekuritas.com

- INKP At MA20
   Trend : Rebound
   MA. Indicator : Below, Bull tendency
   Potential Upside : 4%-6%
   Potential Downside : -3%
   ACTION : Buy
   Entry : 6600-6700
   Target Price 2: 7400
   Target Price 1: 7000 ; SL <6500</p>
- 2. INDF White Marubozu
  Trend : Bullish reversal
  MA. Indicator : Below, Bull tendency
  Potential Upside : 6%
  Potential Downside : -3%
  ACTION : Buy
  Entry : 7725
  Target Price : 8175 ; SL <7500</li>