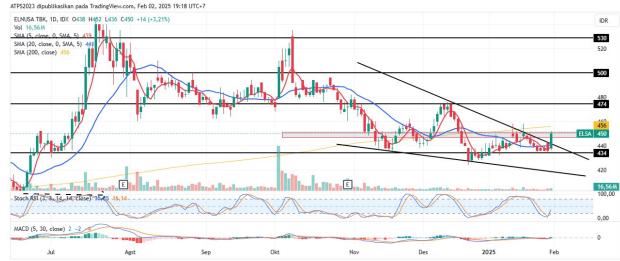

#### 4. ELSA – Falling Wedge Pattern

Trend : Consolidate

MA. Indicator : Above, Bear tendency

Potential Upside : 5.6%-11.2%

Potential Downside : -3%

**ACTION : Buy** 

Entry: 446-450

Target Price 2 : 500

Target Price 1 : 474 ; SL <434

**17** TradingView