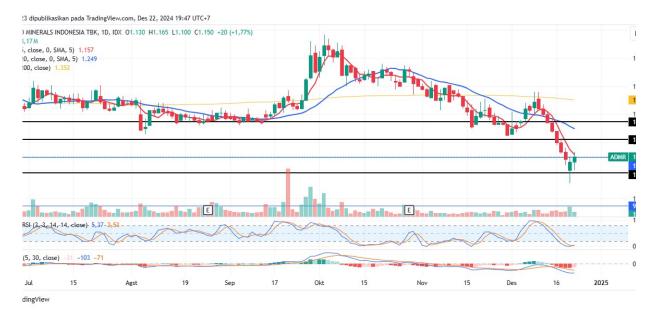

### 5. **ADMR -** At Support

Trend: Rebound

MA. Indicator: Above price, Bear tendency

Potential Upside: 5%-10.8%

Potential Downside: -3%

**ACTION: Buy on Support** 

Entry: 1125-1150

**Target Price 2: 1275** 

Target Price 1: 1210; SL < 1090