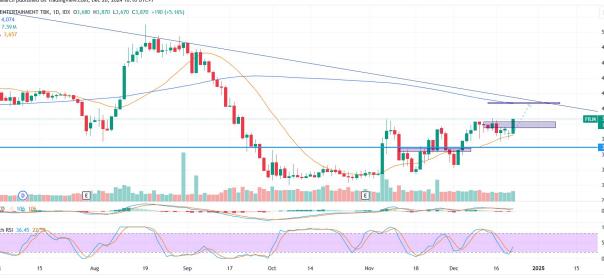

Entry: 2240-2270

Target Price: 2380-2400; SL <2200

2. **FILM -** White Marubozu

Trend: Minor Uptrend

MA. Indicator : Below, Bull tendency

Potential Upside: 5%-7%

Potential Downside: -3.8%

**ACTION: Buy** 

Entry: 3750-3830

**Target Price: 4040; SL < 3600** 