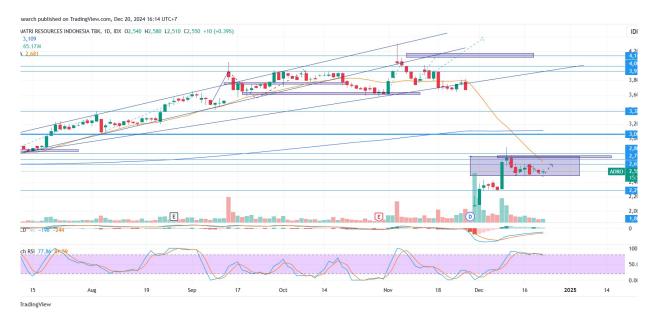

#### 3. **ADRO -** Minor Bullish Pennant

Trend: Consolidate

MA Indicator : Above price, Bear tendency

Potential Upside: 6%

Potential Downside: -2%

**ACTION: Buy** 

Entry: 2500-2530

Target Price: 2700-2730; SL <2480