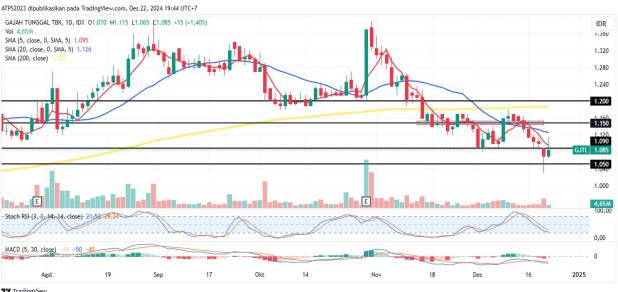

## 4. **GJTL-** At Support

Trend: Sideways

MA Indicator : Above price, Bear tendency

Potential Upside: 6.1%-10.5%

Potential Downside: -3%

**ACTION: Buy** 

Entry: >=1085

**Target Price 2: 1200** 

Target Price 1 : 1150 ; SL <1050