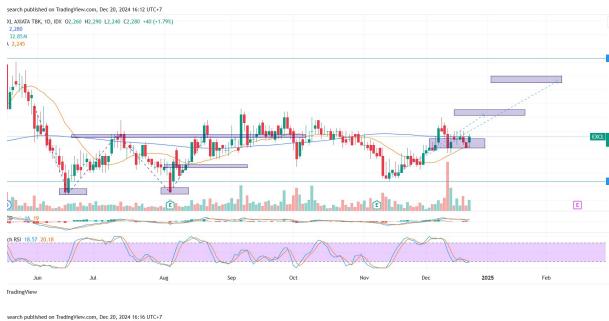

### Investment Advisory Team | research@phintracosekuritas.com

1. **EXCL -** Second Rally Potential

Trend: Rebound

MA Indicator: Below price, Bull tendency

Potential Upside: 5%

Potential Downside: -3%

**ACTION:** Buy

Entry: 2240-2270

Target Price: 2380-2400; SL <2200

2. **FILM -** White Marubozu

Trend: Minor Uptrend

MA. Indicator : Below, Bull tendency

Potential Upside: 5%-7%

Potential Downside: -3.8%

**ACTION: Buy** 