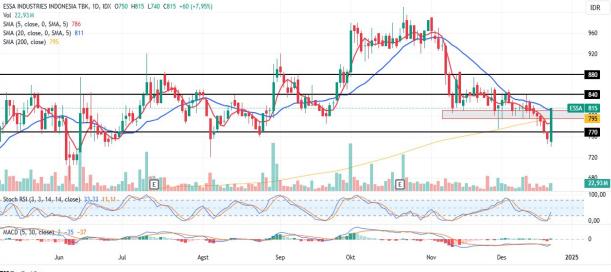

#### 6. **ESSA** - Bullish marobozu candle

Trend: Rebound

MA. Indicator: Below price, Bull tendency

Potential Upside: 5%-8.5%

Potential Downside: -3%

**ACTION: Buy** 

Entry: 795-810

**Target Price 2:880** 

Target Price 1:850; SL <770