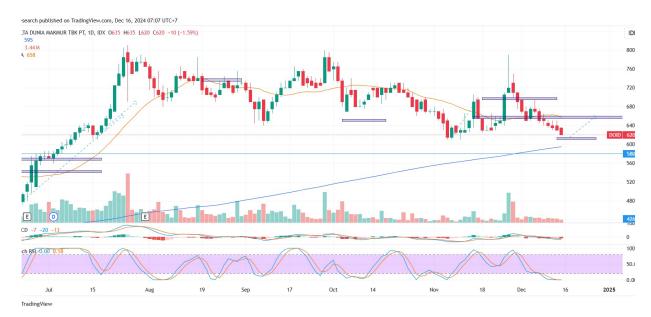

# 5. **DOID** - At Support

Trend: Consolidate

MA. Indicator: Above price, Bear tendency

Potential Upside: 6%-7%

Potential Downside: -2%

**ACTION: Buy on Support** 

Entry: >=610

Target Price : 650-660 ; SL <600