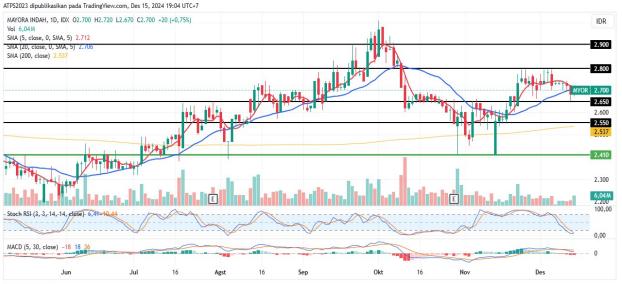

# 3. **MYOR -** At support

Trend: Consolidate

MA Indicator : Below price, Bull tendency

Potential Upside: 5.7%-9.6%

Potential Downside: -3.5%

**ACTION: Buy** 

Entry: 2650-2700

**Target Price 2:2900** 

Target Price 1: 2800; SL <2550