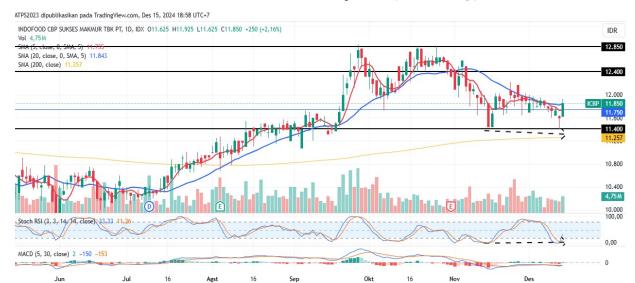

#### 17 TradingView

17 TradingView

1. **ICBP** - Bullish Divergence

Trend: Bullish

MA Indicator: Below price, Bull tendency

Potential Upside: 6%-9.5%

Potential Downside: -3%

**ACTION:** Buy

Entry: >=11750

**Target Price 2: 12850** 

Target Price 1: 12400; SL <11400

2. **ARTO –** At Support

Trend: Consolidate

MA. Indicator: Below, Bull tendency

Potential Upside: 5.8%-11.5%

Potential Downside: -3.7%