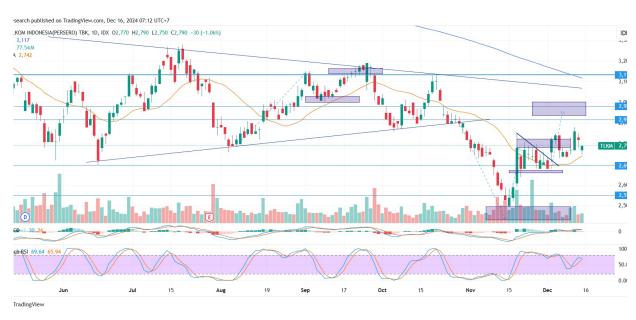

#### 6. **TLKM -** Retrace at MA20

Trend: Rebound

MA. Indicator : Above price, Bear tendency

Potential Upside: 5.7%-10.7%

Potential Downside: -3.5%

**ACTION: Hold/Buy** 

Entry: 2740-2770

Target Price 2:2900

Target Price 1:3000; SL <2670