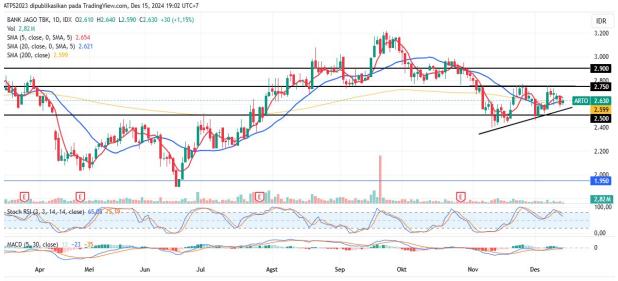

Entry: >=11750

**Target Price 2: 12850** 

Target Price 1: 12400; SL <11400

2. **ARTO –** At Support

Trend: Consolidate

MA. Indicator: Below, Bull tendency

Potential Upside: 5.8%-11.5%

Potential Downside: -3.7%

**ACTION: Buy** 

Entry: 2600-2630

Target Price 2:2900

Target Price 1: 2750; SL <2500