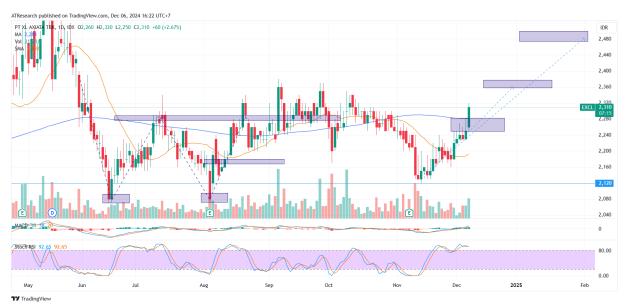

2. EXCL – MA200 Breakout Trend : Bullish Reversal MA. Indicator : Below, Bull tendency Potential Upside : 4.4%-8.5% Potential Downside : -3.5% ACTION : Buy Entry : >=2300 Target Price 2: 2470-2500 Target Price 1: 2400 ; SL <2220</li>