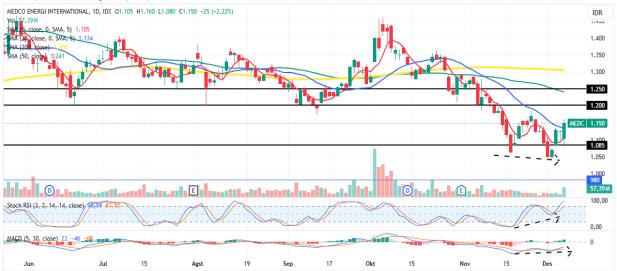

## 4. MEDC – Bullish Divergence

Trend : Rebound MA Indicator : Above price, Bear tendency Potential Upside : 6.9%-11.6% Potential Downside : -3.23% ACTION : Buy Entry : 1120-1140 Target Price 2 : 1250

Target Price 1 : 1200 ; SL <1210