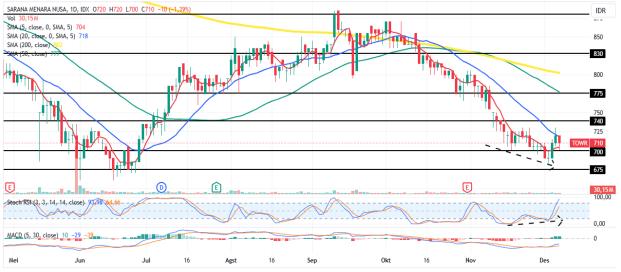

#### 6. TOWR – Bullish Divergence

Trend : Rebound

MA. Indicator : Above price, Bear tendency

Potential Upside : 5.7%-10.7%

Potential Downside : -3.5%

**ACTION : Buy** 

Entry: 700-710

Target Price 2 : 775-785

Target Price 1 : 740 ; SL <675

ATPS2023 dipublikasikan pada TradingView.com, Des 08, 2024 18:48 UTC+7

**<sup>17</sup>** TradingView

**DISCLAIMER**: The information on this document is provided for information purpose only, It does not constitute any offer, recommendation or solicitation to any person to enter into any transaction or adopt any transaction or adopt any transaction or adopt any transaction or solicitation to any person to enter into any person to enter into any transaction or adopt any transaction or adopt any transaction or adopt any transaction or adopt any transaction or solicitation to any person to enter into any person to enter into any transaction or adopt any transaction or adopt any transaction or adopt any transaction or adopt any transaction or solicitation to any person to enter into any transaction or adopt any trans