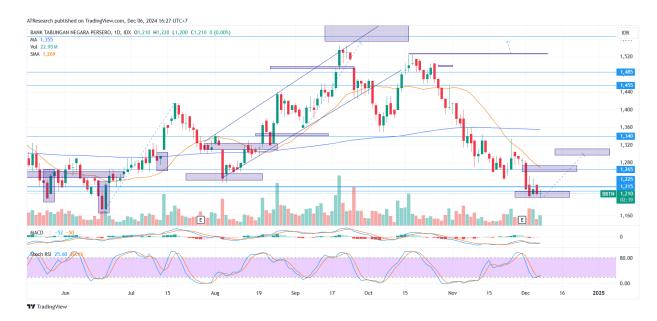

# 3. BBTN - At support

Trend : Consolidate

MA Indicator : Above price, Bear tendency

Potential Upside : 4%-8%

Potential Downside : -2.5%

ACTION : Buy

Entry : >=1205

Target Price 2: 1300

Target Price 1: 1260 ; SL <1175