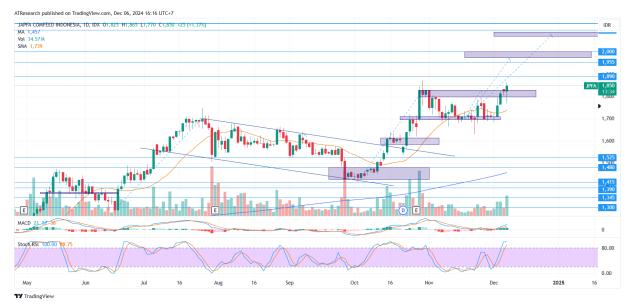

#### Compiled by

Investment Advisory Team | research@phintracosekuritas.com

JPFA – Bullish Flag
 Trend : Bullish
 MA Indicator : Below price, Bull tendency
 Potential Upside : 9%-13%
 Potential Downside : -5%
 ACTION : Buy
 Entry : 1800-1830
 Target Price 2 : 2080
 Target Price 1 : 1970-2000 ; SL <1720</p>