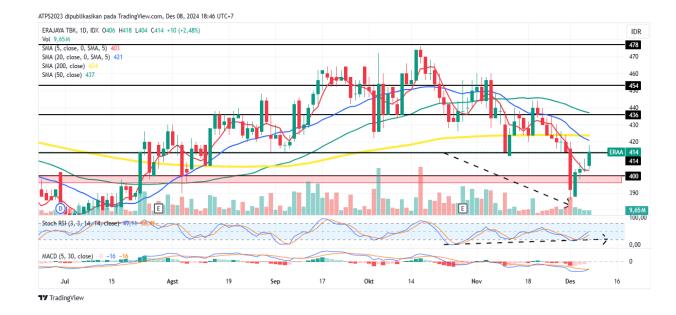

#### 5. **ERAA** – Bullish Divergence

Trend : Rebound

MA. Indicator : Above price, Bear tendency

Potential Upside : 5.26%-9.5%

Potential Downside : -3.3%

ACTION : Buy

Entry : >=414

Target Price 2:454

Target Price 1 : 436 ; SL <400