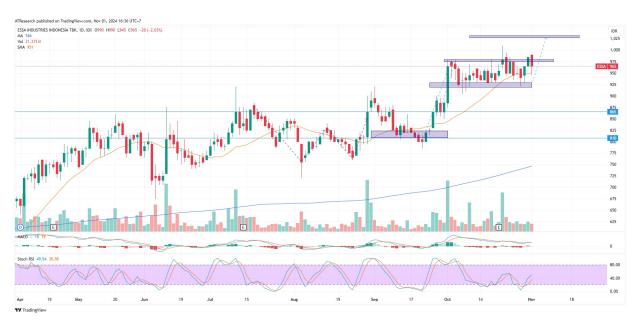

## 3. **ESSA -** At support

Trend: Consolidate

MA Indicator : Bellow price, Bull tendency

Potential Upside: 4%-8%

Potential Downside: -3.16%

**ACTION: Buy on Support** 

**Entry: 950** 

**Target Price 2: 1030** 

Target Price 1:990; SL <920