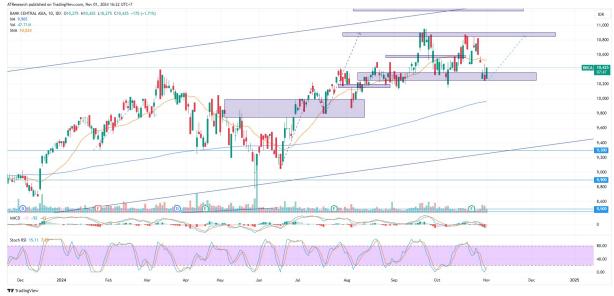

# **Weekly Swing Trading Ideas**

Monday, November 4th, 2024

Compiled by

Investment Advisory Team | research@phintracosekuritas.com

1. **BBCA –** At support

Trend: Consolidate

MA Indicator: Above price, Bear tendency

Potential Upside: 6%

Potential Downside: -0.98%

**ACTION:** Buy on Support

Entry: 10250-10400

**Target Price 2: 11200** 

Target Price 1: 10850; SL <10150

2. **BMRI-** At support

Trend: Consolidate

MA. Indicator: Above price, Bear tendency

Potential Upside: 6%

Potential Downside: -1.52%

**ACTION: Buy on Support** 

Entry: 6575-6625

Target Price: 6900-7000; SL <6475