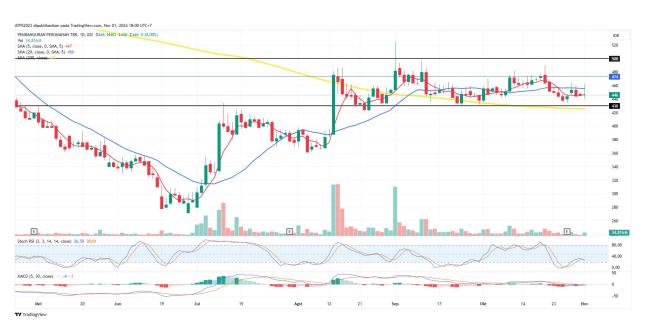

## **4. PTPP –** At Support

Trend: Consolidate

MA Indicator: Below price, Bull tendency

Potential Upside: 6%-12%

Potential Downside: -3.5%

**ACTION: Buy on Support** 

Entry: 442-446

Target Price 2:500

**Target Price 1: 474; SL <430** 