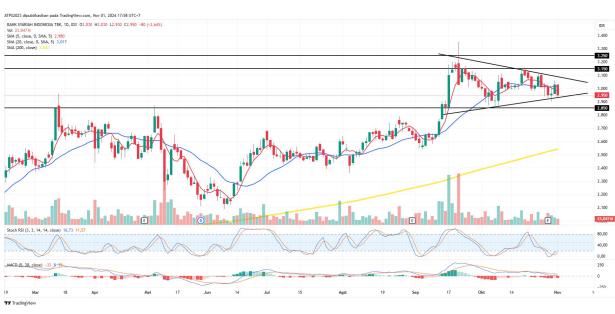

MA. Indicator: Above price, Bear tendency

Potential Upside: 6%

Potential Downside: -1.52%

**ACTION: Buy on Support** 

Entry: 6575-6625

Target Price: 6900-7000; SL <6475