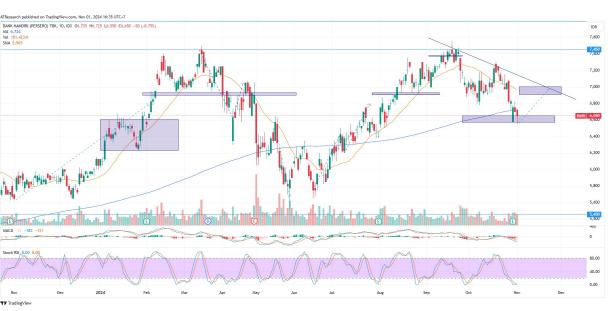

MA. Indicator: Above price, Bear tendency

Potential Upside: 6%

Potential Downside: -1.52%

**ACTION: Buy on Support** 

Entry: 6575-6625

Target Price: 6900-7000; SL <6475