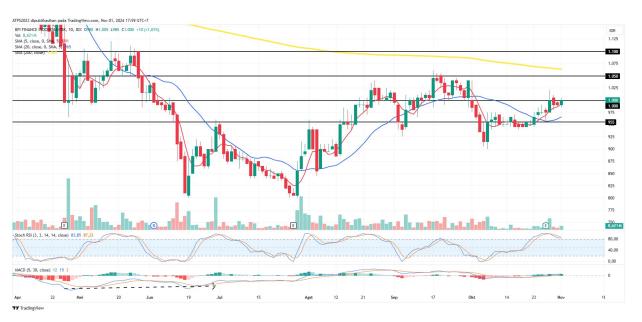

## 3. **ESSA -** At support

Trend: Consolidate

MA Indicator : Bellow price, Bull tendency

Potential Upside: 4%-8%

Potential Downside: -3.16%

**ACTION: Buy on Support** 

**Entry: 950** 

**Target Price 2: 1030** 

Target Price 1:990; SL <920