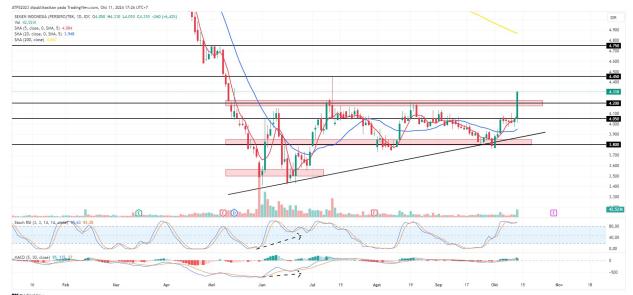

## Investment Advisory Team | research@phintracosekuritas.com

1. **SMGR -** Ascending Triangle potential

Trend: Rebound

MA Indicator: Above price, bear tendency

Potential Upside: 5.8%-12.3%

Potential Downside: -3.57%

**ACTION: Buy on Support** 

Entry: 4170-4250

**Target Price 2: 4750** 

Target Price 1: 4450 ; SL <4050

2. INTP - Potential Bottoming

Trend: Rebound

MA. Indicator: Below price, bull tendency

Potential Upside: 5.57%-9.84%