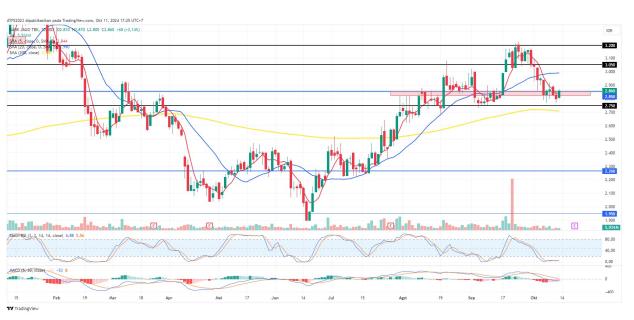

## 3. **ARTO -** Buy On Support

Trend: Consolidate

MA Indicator : Above price, Bull tendency

Potential Upside: 7.12-12.36%

Potential Downside: -3.37%

**ACTION: BUY** 

Entry: >=2850

**Target Price 2:3200** 

Target Price 1: 3050; SL <2750