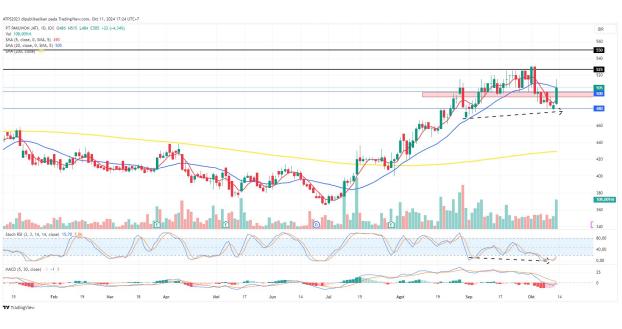

## **4. PWON – Hidden Bullish Divergence Potential**

Trend: Consolidate

MA Indicator : Above price, Bull tendency

Potential Upside: 5%-10%

Potential Downside: -3%

**ACTION: BUY** 

Entry: 494-500

**Target Price 2:550** 

**Target Price 1:525; SL <480** 