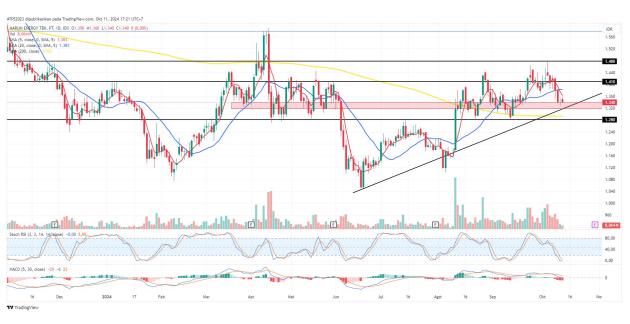

## 3. **ARTO -** Buy On Support

Trend: Consolidate

MA Indicator : Above price, Bull tendency

Potential Upside: 7.12-12.36%

Potential Downside: -3.37%

**ACTION: BUY** 

Entry: >=2850

**Target Price 2:3200** 

Target Price 1: 3050; SL <2750