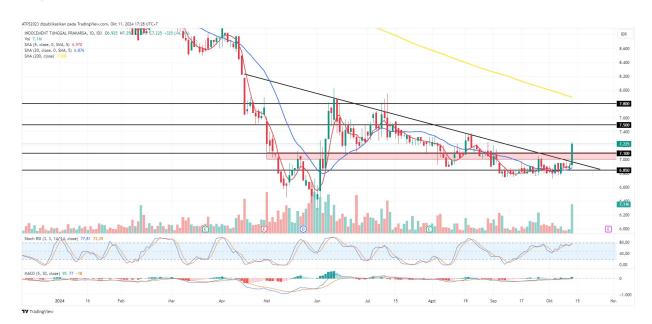

**ACTION: Buy on Support** 

Entry: 4170-4250

**Target Price 2: 4750** 

Target Price 1: 4450 ; SL <4050

2. INTP - Potential Bottoming

Trend: Rebound

MA. Indicator: Below price, bull tendency

Potential Upside: 5.57%-9.84%

Potential Downside: -3.18%

**ACTION: BUY** 

Entry: 7000-7100

Target Price 2: 7800

Target Price 1: 7500; SL <6850