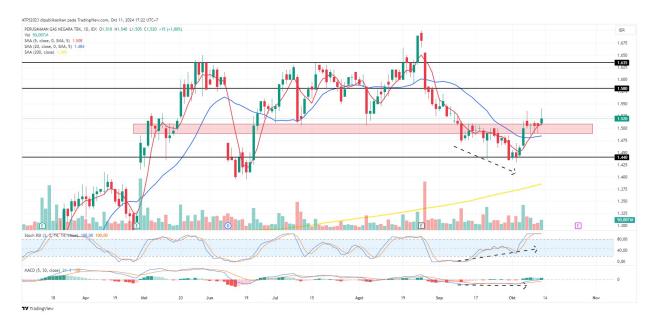

## 5. PGAS - Trading Buy

Trend: Consolidate

MA. Indicator: Above price, Bull tendency

Potential Upside: 5%-9%

Potential Downside: -3.47%

**ACTION: BUY** 

Entry: 1490-1510

**Target Price 2: 1635** 

Target Price 1: 1580; SL <1440