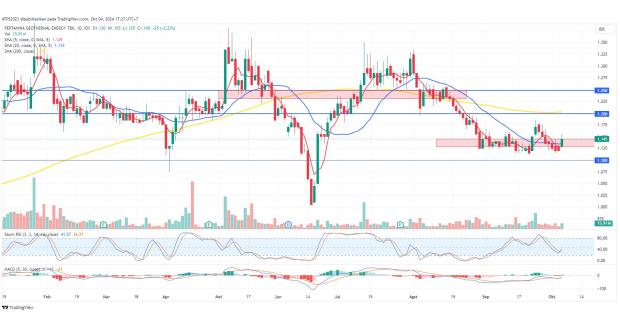

# **4. PGEO –** Buy On Support

Trend: Rebound

MA Indicator : Above price, Bear tendency

Potential Upside: 5%-10%

Potential Downside: -2.8%

**ACTION: BUY** 

Entry: 1130-1145

Target Price 2: 1250

Target Price 1 : 1200 ; SL <1100