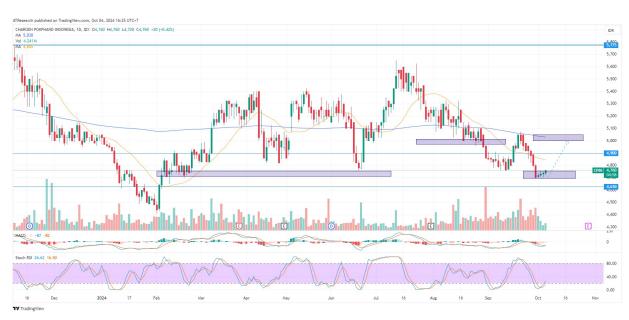

# 3. **CPIN -** At Support

Trend: Sideways

MA Indicator: Above price, Bear tendency

Potential Upside: 5.49%

Potential Downside: -1.90%

**ACTION: BUY** 

Entry: 4740

**Target Price : 5000; SL <4650** 