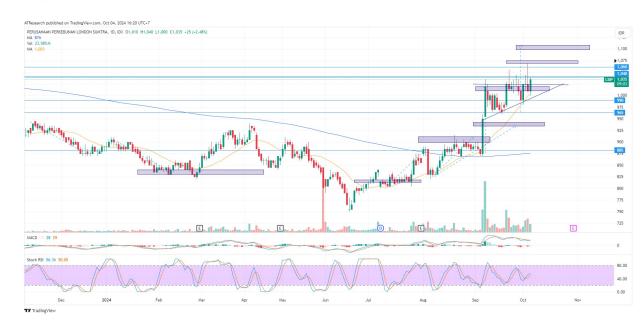

# **4. PGEO –** Buy On Support

Trend: Rebound

MA Indicator : Above price, Bear tendency

Potential Upside: 5%-10%

Potential Downside: -2.8%

**ACTION: BUY** 

Entry: 1130-1145

Target Price 2: 1250

Target Price 1 : 1200 ; SL <1100