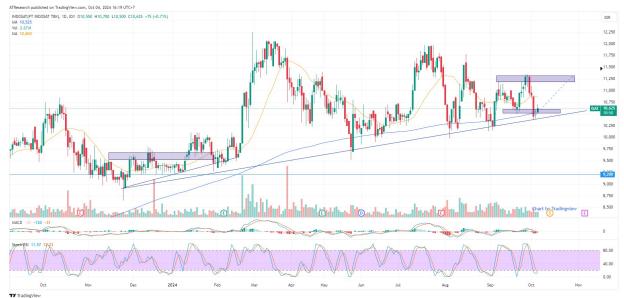

## Investment Advisory Team | research@phintracosekuritas.com

1. **ISAT -** At Support

Trend: Rebound

MA Indicator: Above price, bear tendency

Potential Upside: 6.16%-7.11%

Potential Downside: -3.32%

**ACTION**: Buy on Support

Entry: >=10550

Target Price: 11200-11300; SL < 10200

2. **LSIP -** Ascending Triangle

Trend: Uptrend

MA. Indicator: Below price, bull tendency

Potential Upside: 4.88%-7.32%

Potential Downside: -3.41%

**ACTION: BUY** 