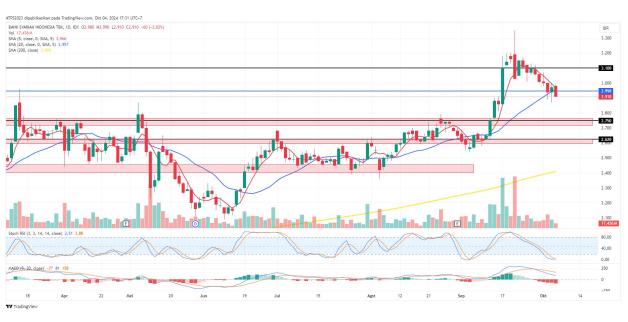

## **6. BRIS** – Buy On Support

Trend: Bullish

MA. Indicator: Above price, Bull tendency

Potential Upside: 6%-12%

Potential Downside: -3.6%

**ACTION: BUY** 

Entry: 2720-2770

Target Price 2:3100

Target Price 1: 2950; SL <2620