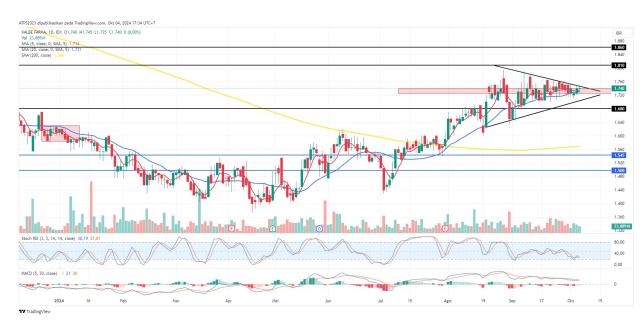

# 3. **CPIN -** At Support

Trend: Sideways

MA Indicator: Above price, Bear tendency

Potential Upside: 5.49%

Potential Downside: -1.90%

**ACTION: BUY** 

Entry: 4740

**Target Price : 5000; SL <4650** 