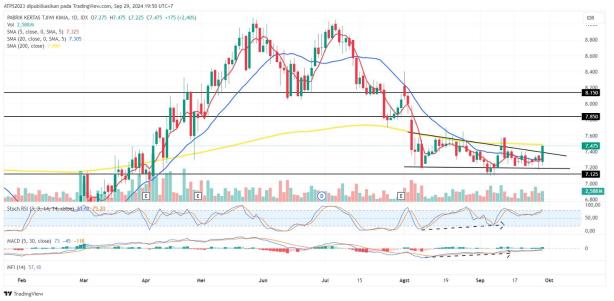

### Investment Advisory Team | at.research@phintracosekuritas.com

1. **TKIM -** Buy on Support

Trend: Rebound

MA Indicator: Above price, bear tendency

Potential Upside: 6%-11%

Potential Downside: -3.11%

**ACTION: BUY** 

Entry: 7350-7475

**Target Price 2: 8150** 

Target Price 1: 7850; SL <7125

2. MAPA - Potensi Penannt

Trend: Consolidate

MA. Indicator: Above price, bear tendency

Potential Upside:5%-10%

Potential Downside: -3%