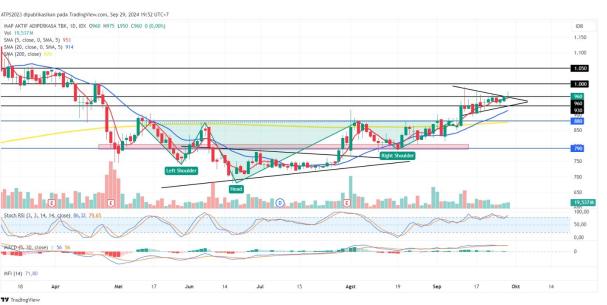

Entry: 7350-7475

**Target Price 2: 8150** 

Target Price 1: 7850; SL <7125

2. MAPA - Potensi Penannt

Trend: Consolidate

MA. Indicator: Above price, bear tendency

Potential Upside:5%-10%

Potential Downside: -3%

**ACTION: BUY** 

Entry: 950-955

Target Price 2: 1050

Target Price 1: 1000; SL <930