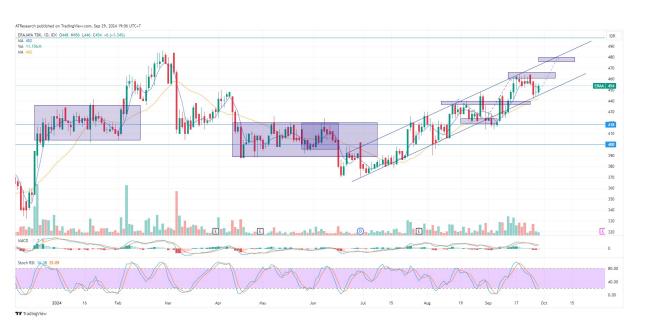

Entry: >=4460

**Target Price : 4800 ; SL <4300** 

6. **ERAA** – At support trendline

Trend: Bullish

MA. Indicator: Above price, Bull tendency

Potential Upside: 6.22%

Potential Downside: -2.22%

**ACTION: BUY** 

Entry: 450

**Target Price : 478 ; SL <440** 

**DISCLAIMER:** The information on this document is provided for information purpose only, It does not constitute any offer, recommendation or solicitation to any person to enter into any transaction or adopt any trading or investment strategy, nor does it constitute any prediction of likely future movement in prices, Users of this document should seek advice regarding the appropriateness of investing in any securities, financial instruments or investment strategies referred to on this document and should understand that statements regarding future prospects may not be realized, Opinion, Projections and estimates are subject to change without notice, Phintraco Sekuritas is not an investment adviser, and is not purporting to provide you with investment advice, Phintraco Sekuritas accepts no liability whatsoever for any direct or consequential loss arising from the use of this report or its contents. This report may not be reproduced, distributed or published by any recipient for any purpose.