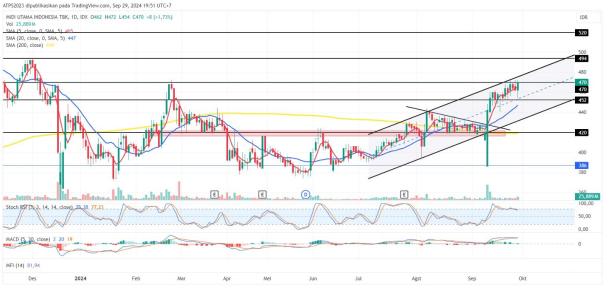

## 3. MIDI - Trading Buy

Trend: Sideways

MA Indicator : Above price, Bear tendency

Potential Upside: 6%-10.50%

Potential Downside: -3%

**ACTION: BUY** 

Entry: 466-470

**Target Price 2:520** 

Target Price 1 : 494; SL <452