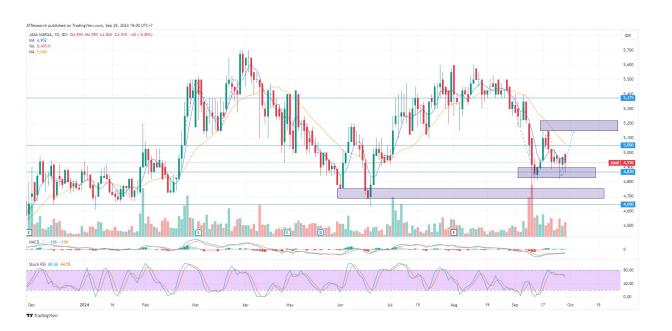

# 4. **JSMR -** Double bottom potential

Trend: Minor Bearish Reversal

MA Indicator : Above price, Bear tendency

Potential Upside: 6%-12%

Potential Downside: -4.29%

**ACTION: BUY** 

Entry: 4900

**Target Price 2:5500** 

Target Price 1 : 5200 ; SL <4690