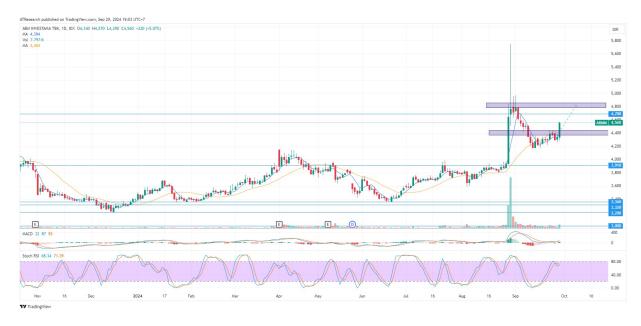

## Phintraco Sekuritas | Weekly Swing Trading Ideas

5. **ABMM -** Second Rally Potenial

Trend: Bullish

MA. Indicator: Above price, Bull tendency

Potential Upside:7.62%

Potential Downside: -3.59%

**ACTION: BUY** 

Entry: >=4460

**Target Price : 4800 ; SL <4300** 

6. **ERAA** – At support trendline

Trend: Bullish

MA. Indicator: Above price, Bull tendency

Potential Upside: 6.22%

Potential Downside: -2.22%

**ACTION: BUY** 