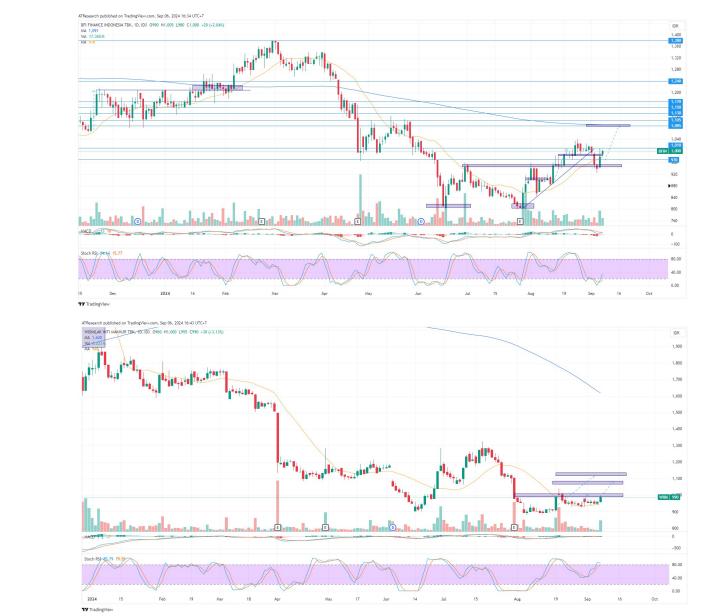

#### Compiled by

Investment Advisory Team | at.research@phintracosekuritas.com

BFIN - Double Bottom
 Trend: Uptrend
 MA Indicator: Below price, bull tendency
 Potential Upside: +10.71%
 Potential Downside: -4.08%
 ACTION: BUY
 Entry: 980-990
 Target Price: 1085; SL <940</p>