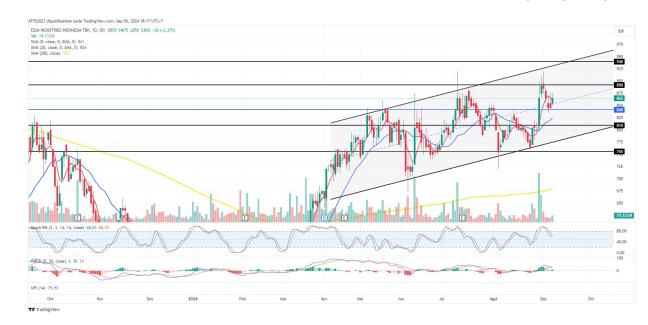

# 5. ESSA – Trading Buy

Trend : Uptrend

MA. Indicator : Below price, Bull tendency

Potential Upside : +11%

Potential Downside : -3.5%

**ACTION : BUY** 

Entry: 840-850

Target Price 2:940

Target Price 1 : 890-900 ; SL <810