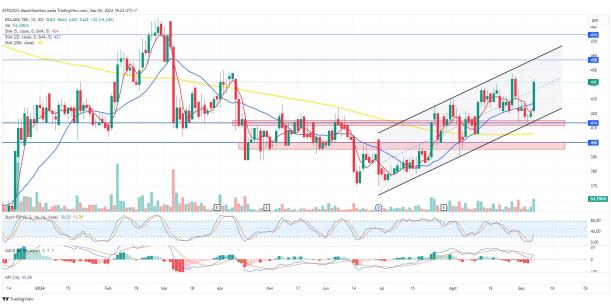

# 6. ERAA – Buy On Support

Trend : Rebound

MA. Indicator : Below price, Bull tendency

Potential Upside : +10.8%

Potential Downside : -3.5%

**ACTION : BUY** 

Entry: 428-434

Target Price 2:474

Target Price 1 : 458 ; SL <414

**DISCLAIMER**: The information on this document is provided for information purpose only, It does not constitute any offer, recommendation or solicitation to any person to enter into any transaction or adopt any transaction or adopt any transaction or adopt any transaction or adopt any transaction or solicitation to any present strategy, nor does it constitute any prediction of likely future movement in prices, Users of this document should seek advice regarding the appropriateness of investing in any securities, financial instruments or investment strategies referred to on this document and should understand that statements regarding future prospects may not be realized, Opinion, Projections and estimates are subject to change without notice, Phintraco Sekuritas is not an investment adviser, and is not purporting to provide you with investment advice, Phintraco Sekuritas accepts no liability whatsoever for any direct or consequential loss arising from the use of this report or its contents, This report may not be reproduced, distributed or published by any recipient for any purpose.