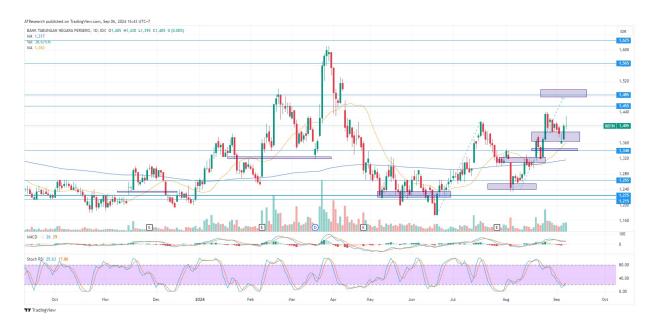

# 3. BBTN - Second rally

Trend : Uptrend

MA Indicator : Below price, Bull tendency

Potential Upside : +9.89%

Potential Downside : -3.30%

**ACTION : BUY** 

Entry: 1365-1390

Target Price : 1500 ; SL <1320