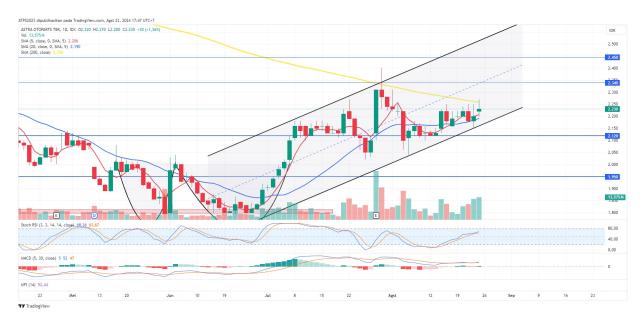

# 3. AALI - Rising Three Potential

Trend: Uptrend

MA Indicator : Below price, bull tendency

Potential Upside: +5.35%

Potential Downside: -2.88%

**ACTION: BUY** 

Entry: 6075

**Target Price : 6400 ; SL <5900** 