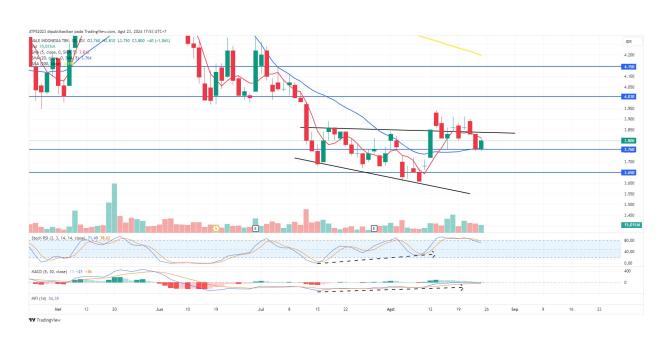

# **6. INCO -** Broadening Wedge

Trend: Sideways

MA Indicator: Above price, rebound tendency

Potential Upside: +10,3%

Potential Downside: -3,08%

**ACTION: BUY** 

Entry: 3760-3800

**Target Price 2:4150** 

Target Price 1 : 4000 ; SL < 3650

**DISCLAIMER:** The information on this document is provided for information purpose only, It does not constitute any offer, recommendation or solicitation to any person to enter into any transaction or adopt any trading or investment strategy, nor does it constitute any prediction of likely future movement in prices, Users of this document should seek advice regarding the appropriateness of investing in any securities, financial instruments or investment strategies referred to on this document and should understand that statements regarding future prospects may not be realized, Opinion, Projections and estimates are subject to change without notice, Phintraco Sekuritas is not an investment adviser, and is not purporting to provide you with investment advice, Phintraco Sekuritas accepts no liability whatsoever for any direct or consequential loss arising from the use of this report or its contents. This report may not be reproduced, distributed or published by any recipient for any purpose.