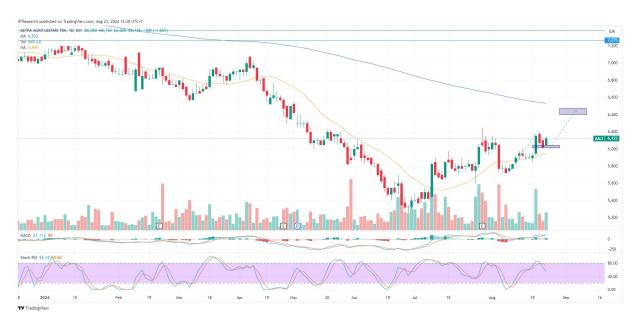

# 3. AALI - Rising Three Potential

Trend: Uptrend

MA Indicator : Below price, bull tendency

Potential Upside: +5.35%

Potential Downside: -2.88%

**ACTION: BUY** 

Entry: 6075

**Target Price : 6400 ; SL <5900** 