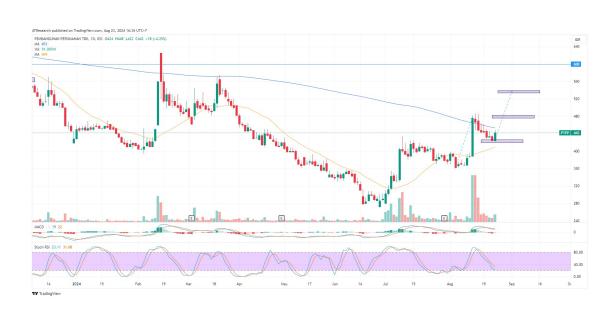

Potential Upside: +7.69%-22.17%

Potential Downside: -5.53%

**ACTION: BUY** 

Entry: 434-442

Target Price 1: 476

**Target Pricw 2: 540 ; SL <148** 