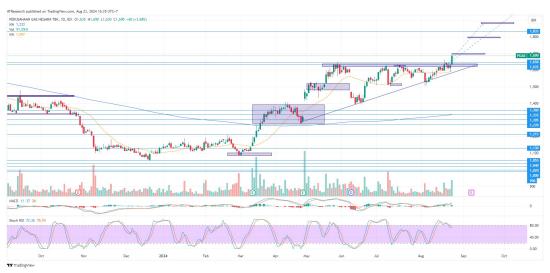

Potential Upside: +9.09%

Potential Downside: -3.64%

**ACTION: BUY** 

Entry: >=1650

**Target Price: 1800; SL <1590** 

2. **PTPP -** Second Rally Potential

Trend: Uptrend

MA. Indicator: Below price, bull tendency