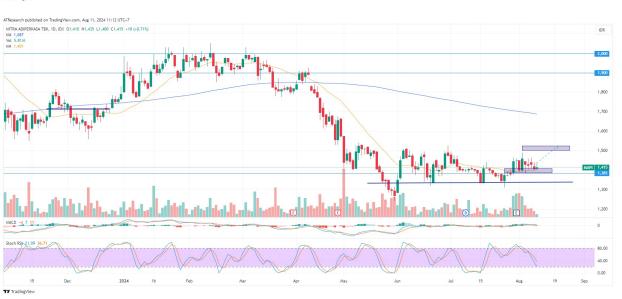

MA. Indicator: Below price, bull tendency

Potential Upside: +6.76%

Potential Downside: -4.98%

**ACTION: BUY** 

Entry: 1405

**Target Price 2:1635** 

Target Price 1: 1500; SL <1335

## 3. **ERAA -** Rising three potential

Trend: Minor uptrend

MA Indicator : Below price, bull tendency

Potential Upside: +6.37%

Potential Downside: -2.45%

**ACTION: BUY** 

Entry: 408-412

**Target Price 2:462** 

Target Price 1:343-440; SL <398