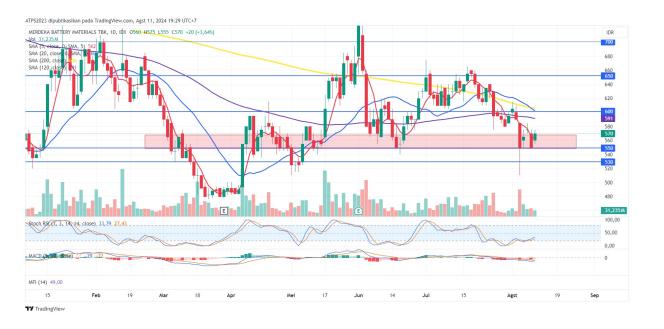

## **4. MBMA –** Buy On Support

Trend: Consolidate

MA Indicator : Above price, Bull tendency

Potential Upside: +18%

Potential Downside: -3.6%

**ACTION: BUY** 

Entry: 550-570

**Target Price 2:650** 

**Target Price 1:600; SL <530** 