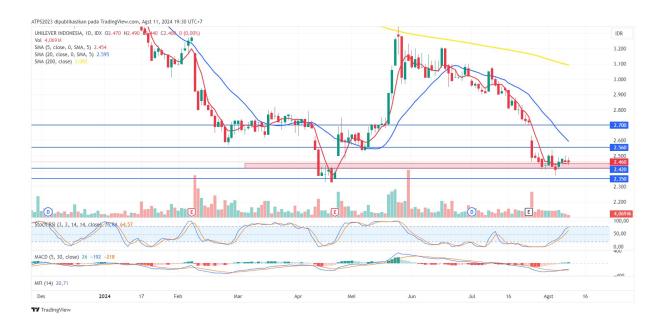

## 5. UNVR - Buy On Support

Trend: Downtrend

MA. Indicator: Above price, Bull tendency

Potential Upside: +10%

Potential Downside: -3%

**ACTION: BUY** 

Entry: 2420-2460

**Target Price 2:2700** 

Target Price 1: 2560; SL <2350