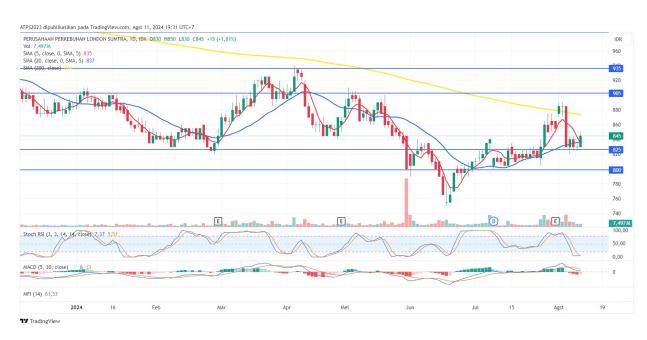

## **6. LSIP -** Buy On Support

Trend: Sideways

MA. Indicator: Below price, Bull tendency

Potential Upside: +13%

Potential Downside: -3%

**ACTION: BUY** 

Entry: 825-840

**Target Price 2:935** 

Target Price 1:905; SL <800

**DISCLAIMER:** The information on this document is provided for information purpose only, It does not constitute any offer, recommendation or solicitation to any person to enter into any transaction or adopt any trading or investment strategy, nor does it constitute any prediction of likely future movement in prices, Users of this document should seek advice regarding the appropriateness of investing in any securities, financial instruments or investment strategies referred to on this document and should understand that statements regarding future prospects may not be realized, Opinion, Projections and estimates are subject to change without notice, Phintraco Sekuritas is not an investment adviser, and is not purporting to provide you with investment advice, Phintraco Sekuritas accepts no liability whatsoever for any direct or consequential loss arising from the use of this report or its contents, This report may not be reproduced, distributed or published by any recipient for any purpose.