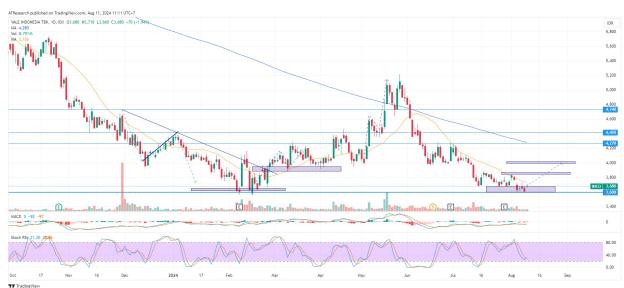

# **Weekly Swing Trading Ideas**

Monday, August 12 th, 2024

Compiled by

Investment Advisory Team | at.research@phintracosekuritas.com

1. **INCO** - At support

Trend: Sideways

MA Indicator: Above price, Bear tendency

Potential Upside: +8.43%

Potential Downside: -0.28%

**ACTION: BUY** 

Entry: 3560

**Target Price 2:4000** 

Target Price 1: 3860; SL <3550

2. **MAPI –** rising window

Trend: Sideways