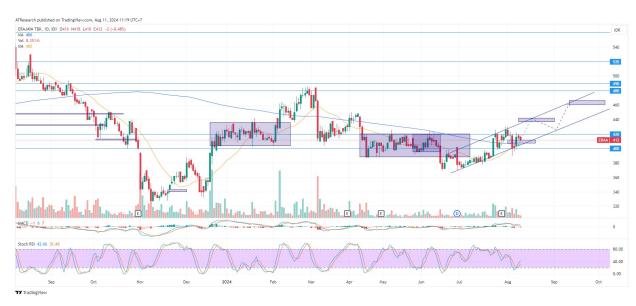

## 3. **ERAA -** Rising three potential

Trend: Minor uptrend

MA Indicator : Below price, bull tendency

Potential Upside: +6.37%

Potential Downside: -2.45%

**ACTION: BUY** 

Entry: 408-412

**Target Price 2:462** 

Target Price 1:343-440; SL <398