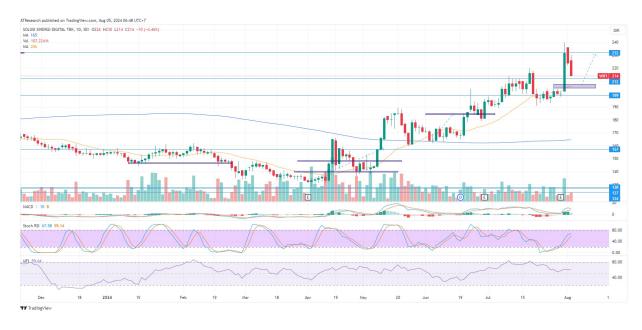

## 5. WIFI - Buy On Support

Trend: Bullish

MA. Indicator : Below price, Bull tendency

Potential Upside: 10,58%

Potential Downside: -5.29%

**ACTION: BUY** 

**Entry: 208** 

Target Price 2:240

Target Price 1: 230; SL <197