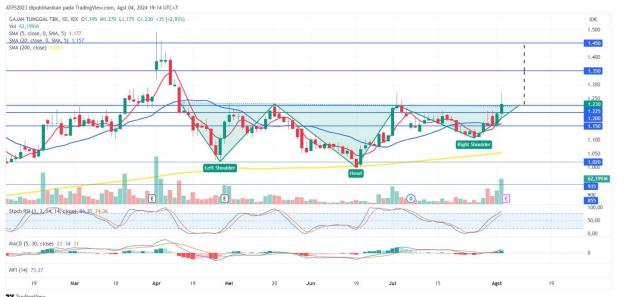

## Investment Advisory Team | at.research@phintracosekuritas.com

1. **GJTL** – Potential Inverted Head And Shoulder

Trend: Consolidate

MA Indicator: Below price, Bull tendency

Potential Upside: 18%

Potential Downside: -4%

**ACTION: BUY** 

Entry: 1200-1225

**Target Price 2: 1450** 

Target Price 1: 1350; SL <1150

2. ADMR - Buy On Support

Trend: Sideways

MA. Indicator: Below price, Bull tendency

Potential Upside: 12.5%