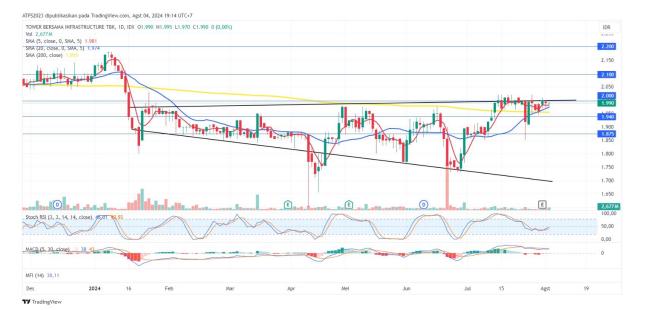

## 3. **TBIG** – Buy On Support

Trend: Sideways

MA. Indicator : Below price, Bull tendency

Potential Upside: 10%

Potential Downside: -2.5%

**ACTION: BUY** 

Entry: 1990

**Target Price 2: 2200** 

Target Price 1 : 2100 ; SL <1940