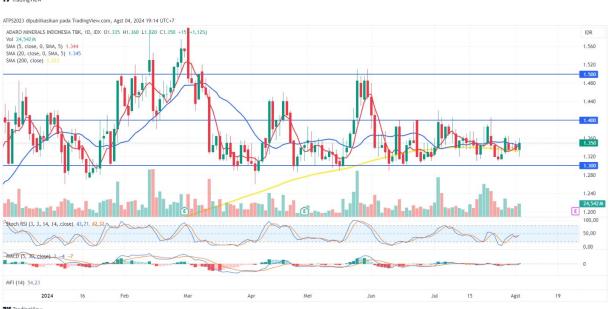

**ACTION: BUY** 

Entry: 1200-1225

**Target Price 2: 1450** 

Target Price 1: 1350; SL <1150

2. ADMR - Buy On Support

Trend: Sideways

MA. Indicator: Below price, Bull tendency

Potential Upside: 12.5%

Potential Downside: -2.6%

**ACTION: BUY** 

Entry: 1335-1350

**Target Price 2:1500** 

Target Price 1: 1400; SL <1300