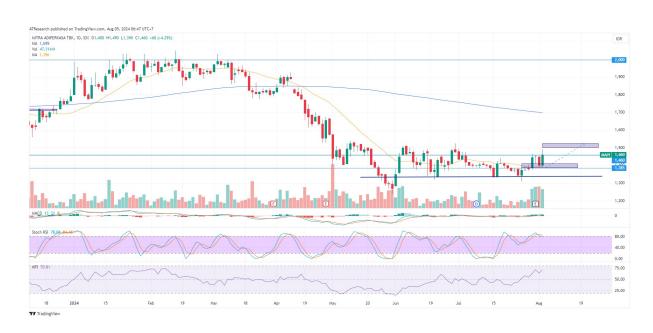

# 4. **MAPI** – Buy On Support

Trend: Sideways

MA. Indicator: Below price, Bull tendency

Potential Upside: 6.74%

Potential Downside: -2.84%

**ACTION: BUY** 

Entry: 1410

Target Price 1 : 1505 ; SL <1370

## 5. WIFI - Buy On Support

Trend: Bullish

MA. Indicator : Below price, Bull tendency

Potential Upside: 10,58%

Potential Downside: -5.29%

**ACTION: BUY** 

**Entry: 208** 

Target Price 2:240

Target Price 1: 230; SL <197