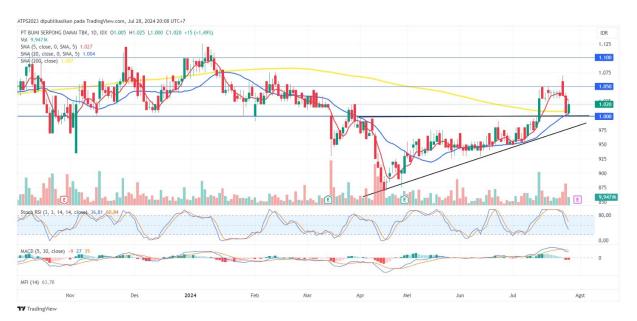

## 3. **BSDE** – Buy On Support

Trend: Sideways

MA. Indicator : Below price, Bull tendency

Potential Upside: 10%

Potential Downside: 2,6%

**ACTION: BUY** 

Entry: 1000

**Target Price 2:1100** 

**Target Price 1: 1050; SL < 975** 