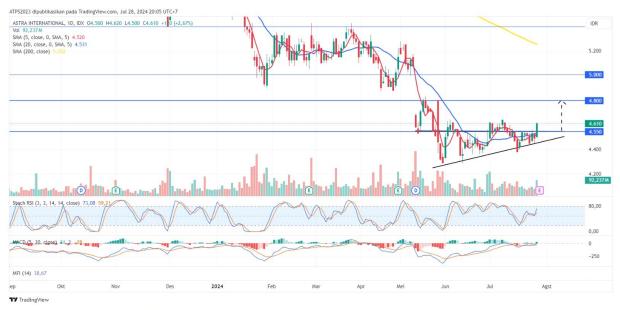

# **Weekly Swing Trading Ideas**

**Monday, July 29 th, 2024** 

Compiled by

Investment Advisory Team | at.research@phintracosekuritas.com

1. **ASII** – Buy On Support

Trend: Rebound

MA Indicator: Below price, Bull tendency

Potential Upside: 10%

Potential Downside: 2,2%

**ACTION: BUY** 

Entry: 4550

**Target Price 2:5000** 

Target Price 1: 4800; SL <4450

2. **MIDI** – Buy On Support

Trend: Sideways