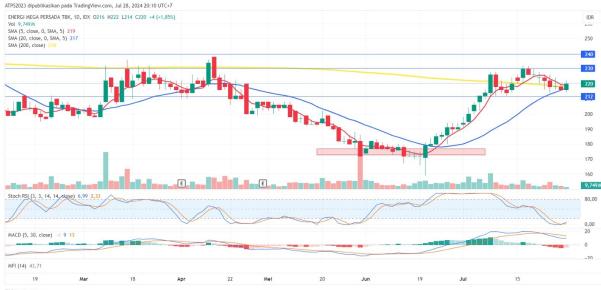

#### 5. **ENRG** – Buy On Support

Trend: Sideways

MA. Indicator: Below price, Bull tendency

Potential Upside: 10,3%

Potential Downside: 2,7%

**ACTION: BUY** 

**Entry: 218** 

**Target Price 2:240** 

Target Price 1: 230; SL <212