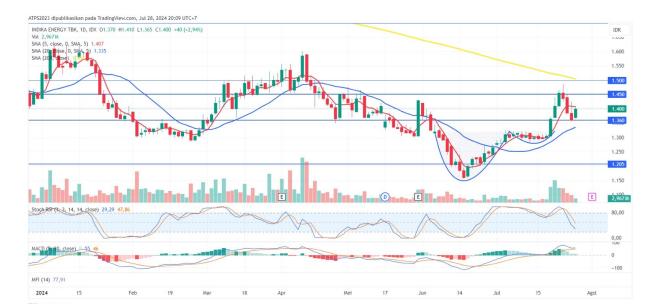

## 4. **INDY** – Buy On Support

Trend: Sideways

MA. Indicator : Below price, Bull tendency

Potential Upside: 10,3%

Potential Downside: 3,6%

**ACTION: BUY** 

Entry: 1360

**Target Price 2:1500** 

Target Price 1: 1450; SL <1310