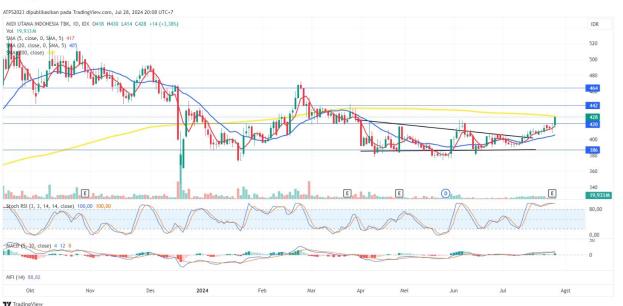

MA. Indicator: Below price, Bull tendency

Potential Upside: 10,5%

Potential Downside: 3,2%

**ACTION: BUY** 

Entry: 420

**Target Price 2:464** 

**Target Price 1:442; SL <406** 