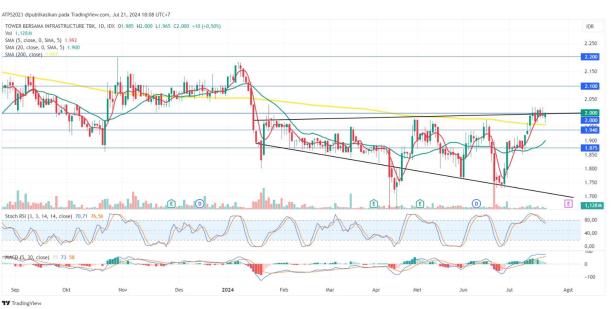

MA. Indicator: Below price, Bull tendency

Potential Upside: +10%

Potential Downside: +3.1%

**ACTION: BUY** 

Entry: 2000

**Target Price 2:2200** 

Target Price 1: 2100; SL <1940