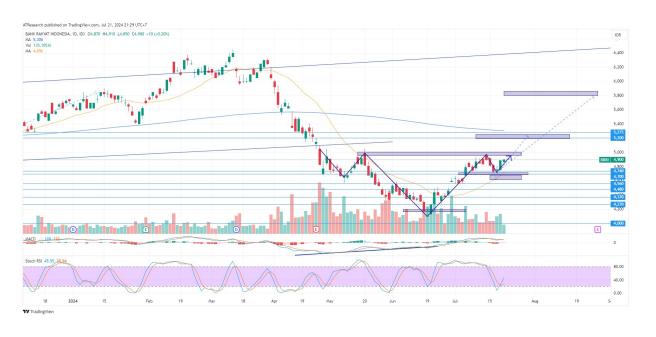

# 6. **BBRI -** Inverted head and shoulder potential

Trend: Minor uptrend

MA. Indicator: Below price, bull tendency

Potential Upside: +8.11%%

Potential Downside: -4.79%

**ACTION: HOLD/BUY** 

Entry: 4800

**Target Price 2:5600** 

Target Price 1 : 5200 ; SL <4570