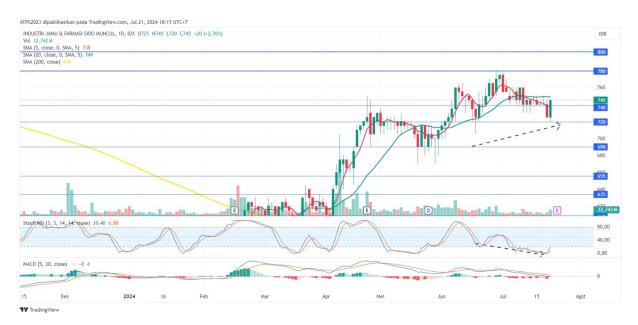

### 3. **SIDO** – Potential Bullish Divergence

Trend: Uptrend

MA. Indicator : Below price, Bull tendency

Potential Upside: +8,5%

Potential Downside: -2,8%

**ACTION: BUY** 

**Entry: 740** 

**Target Price 2:800** 

Target Price 1: 780; SL <720