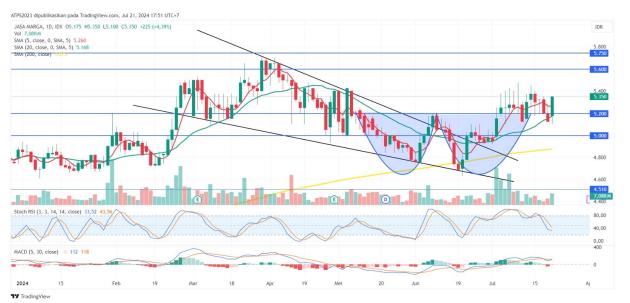

# **Weekly Swing Trading Ideas**

Monday, July 22 th, 2024

Compiled by

Investment Advisory Team | at.research@phintracosekuritas.com

1. **JSMR** – Rebound validation double bottom pattern

Trend: Uptrend

MA Indicator: Below price, Bull tendency

Potential Upside: +10.5%

Potential Downside: -3.8%

**ACTION: BUY** 

Entry: 5200

**Target Price 2:5750** 

Target Price 1:5600; SL <5000

2. **TBIG** – Potential breakout broadening wedge pattern

Trend: Sideways