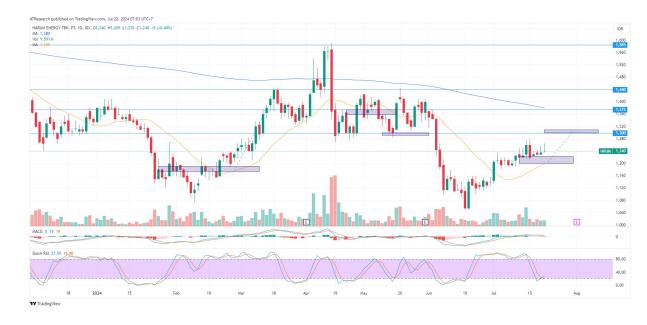

## 5. **HRUM -** Testing resistance potential

Trend: Uptrend

MA. Indicator: Below price, Bull tendency

Potential Upside: +7.44%

Potential Downside: -2.48%

**ACTION: BUY** 

Entry: 1210

Target Price 2: 1370

Target Price 1 : 1300 ; SL <1180