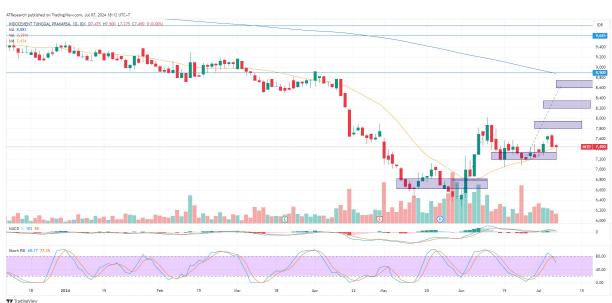

#### Compiled by

Investment Advisory Team | at.research@phintracosekuritas.com

- BRIS at support
   Trend : Correction
   Stoch. Indicator : Oversold
   MA Indicator : Below price, Bull tendency
   Potential Upside : 8.10%
   Risk To Reward Ratio : 1:2
   ACTION : BUY
   Entry : 2470
   Target Price: 2670 ; SL <2380</p>
- INTP Bullish pennant potential Trend : Minor uptrend Stoch. Indicator : At pivot MA. Indicator : Below price, Bull tendency Potential Upside : 6.06% Risk To Reward Ratio : 1:2 ACTION : BUY Entry : 7425 Target Price: 7875 ; SL <7200</li>