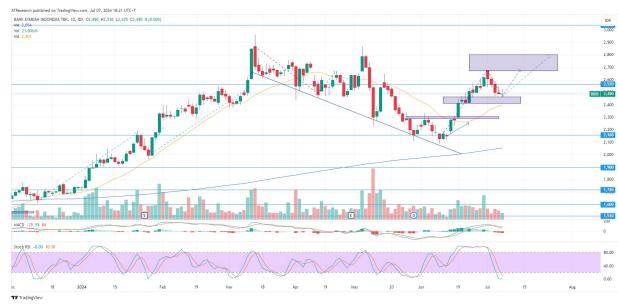

#### Compiled by

Investment Advisory Team | at.research@phintracosekuritas.com

- BRIS at support
   Trend : Correction
   Stoch. Indicator : Oversold
   MA Indicator : Below price, Bull tendency
   Potential Upside : 8.10%
   Risk To Reward Ratio : 1:2
   ACTION : BUY
   Entry : 2470
   Target Price: 2670 ; SL <2380</p>
- INTP Bullish pennant potential Trend : Minor uptrend Stoch. Indicator : At pivot MA. Indicator : Below price, Bull tendency Potential Upside : 6.06% Risk To Reward Ratio : 1:2 ACTION : BUY Entry : 7425 Target Price: 7875 ; SL <7200</li>