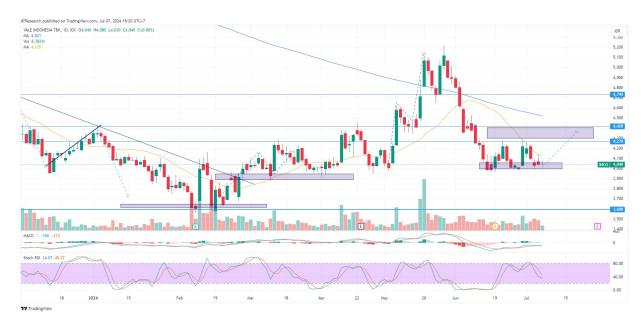

## 3. INCO - At support

Trend : Sideways Stoch. Indicator : At pivot MA Indicator : Above price, bear tendency Potential Upside : 5.24% Risk To Reward Ratio : 1:2 ACTION : BUY Entry : 4010 Target Price: 4220 ; SL <3900