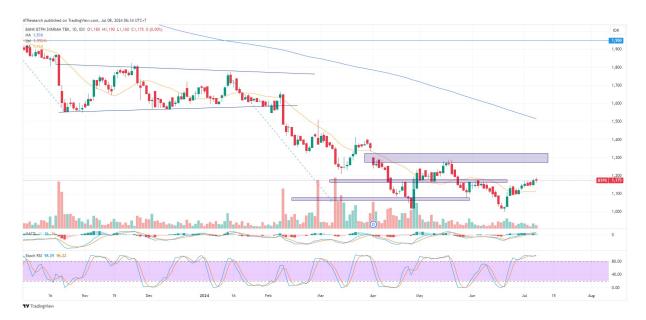

Target Price: 480 ; SL <430

5. BTPS - Bottoming potential Trend : downtrend
Stoch. Indicator : overbuought MA Indicator : Below price, bull tendency Potential Upside : 8.5% Risk To Reward Ratio : 1:2 ACTION : BUY Entry : 1170 Target Price: 1270 ; SL <1140</li>