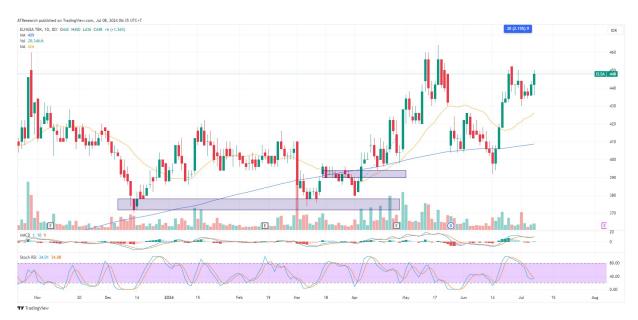

6. ELSA - Inverted head and shoulder potential Trend : Sideways
Stoch. Indicator : At pivot
MA. Indicator : Below price, bull tendency
Potential Upside : 8%
Risk To Reward Ratio : 1:2
ACTION : BUY
Entry : 444

Target Price: 480 ; SL <430

5. BTPS - Bottoming potential Trend : downtrend
Stoch. Indicator : overbuought MA Indicator : Below price, bull tendency Potential Upside : 8.5% Risk To Reward Ratio : 1:2 ACTION : BUY Entry : 1170 Target Price: 1270 ; SL <1140</li>