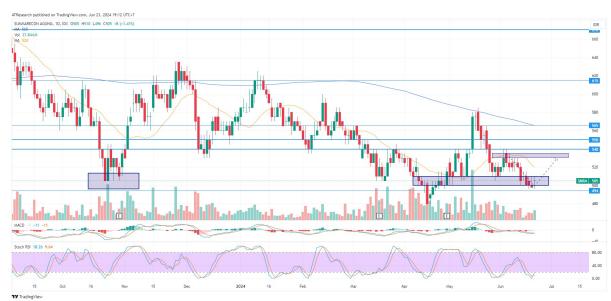

### 3. SMRA - At support

Trend : Sideways Stoch. Indicator : Golden cross MA Indicator : Above price, bear tendency Potential Upside : 6.00%

Risk To Reward Ratio : 3:5

**ACTION : BUY** 

Entry: 500

Target Price: 530 ; SL <482