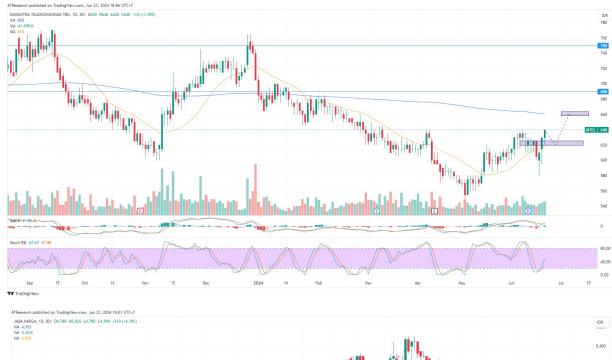

# MTEL - Three white shoulder Trend : Minor Uptrend Stoch. Indicator : Golden cross MA Indicator : Below price, Bull tendency Potential Upside : 6.45% Risk To Reward Ratio : 1:2 ACTION : BUY Entry : 620 Target Price: 660 ; SL <600</p>