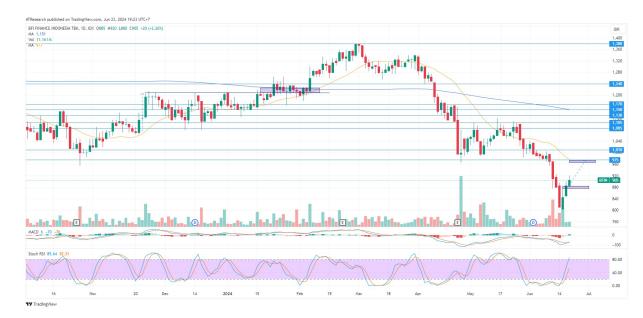

### 5. **BFIN -** Three white soldier

Trend: Rebound

Stoch. Indicator : Pointing up

MA Indicator : Above price, bear tendency

Potential Upside : 10.86%

Risk To Reward Ratio : 3:10

### **ACTION : BUY**

Entry: 875

Target Price: 970 ; SL <845

DISCLAIMER: The information on this document is provided for information purpose only, It does not constitute any offer, recommendation or solicitation to any person to enter into any transaction or adopt any transaction of likely future movement in prices, Users of this document should seek advice regarding the appropriateness of investing in any securities, financial instruments or investment strategies referred to on this document and should understand that statements regarding future prospects may not be realized, Opinion, Projections and estimates are subject to change without notice, Phintraco Sekuritas is not an investment adviser, and is not purporting to provide you with investment advice, Phintraco Sekuritas accepts no liability whatsoever for any direct or consequential loss arising from the use of this report or its contents, This report may not be reproduced, distributed or published by any recipient for any purpose.