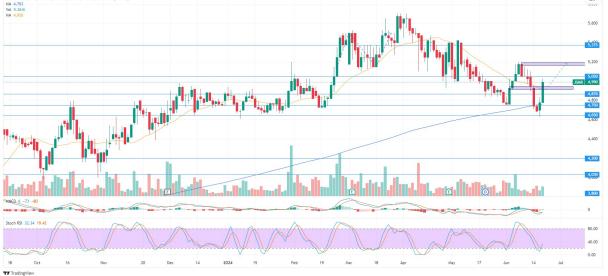

JSMR – White marubozu
 Trend : Rebound
 Stoch. Indicator : Golden cross
 MA. Indicator : Below price, Bull tendency
 Potential Upside : 5.48%
 Risk To Reward Ratio : 1:2
 ACTION : BUY
 Entry : 4930
 Target Price: 5200 ; SL <4800</p>