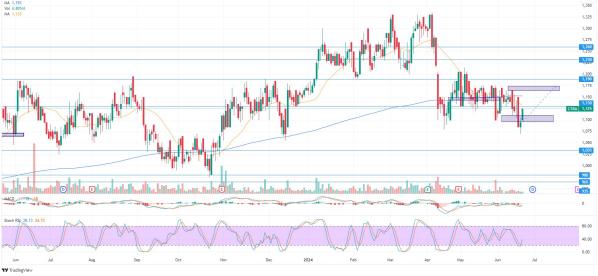

## 6. **CTRA -** White marubozu

Trend : Sideways Stoch. Indicator : Golden cross MA. Indicator : Above price, bear tendency Potential Upside : 5.86% Risk To Reward Ratio : 3:5 **ACTION : BUY** 

Entry: 1110

Target Price: 1175 ; SL <1070

ATResearch published on TradingView.com, Jun 23, 2024 19:17 UTC+7 CIPUTRA DEVELOPMENT, 1D, IDX 01,100 H1,125 L1,100 C1,125 +30 (+2