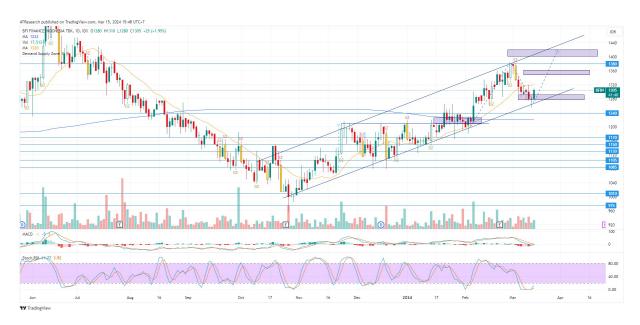

: BUY
 Entry : 800
 Exit Point : TP 880 ; SL <750</p>

2. AUTO - rectangle pattern
Trend : Sideways
Stoch. Indicator : Golden cross
MA. Indicator : above price, bear tendency
Potential Upside : 5%
Risk to Reward Ratio : 1:2
ACTION : BUY
Entry : 2200
Exit Point : TP 2310 ; SL <2140</p>





## 3. JSMR - At support area

Trend : Bullish

Stoch. Indicator : oversold

MA Indicator : below price, bull tendency

Potential Upside : 6.28%

Risk To Reward Ratio : 12

**ACTION : BUY** 

Entry: 5175

Exit Point : TP 5500 ; SL <5025

#### 6. **BFIN -** morning star

Trend : Bullish

Stoch. Indicator : Golden cross

MA. Indicator : above price, bear tendency

Potential Upside : 5.86%

Risk to Reward Ratio : 1:2

#### **ACTION : BUY**

Entry: 1280

Exit Point : TP 1355 ; SL <1240



**TY** TradingView



## 5. AGRO - at support

Trend : Bearish

Stoch. Indicator : at pivot area

MA Indicator : Below price, bull tendency

Potential Upside : 7.35%

Risk To Reward Ratio : 3:5

**ACTION : BUY** 

Entry : 272

Exit Point : TP 292 ; SL <260

#### 6. **IMAS** - closing the gap potential

Trend : Sideways

Stoch. Indicator : pointing up

MA. Indicator : below price, bull tendency

Potential Upside : 9.59%

Risk to Reward Ratio : 1:2

#### **ACTION : BUY**

Entry: 1460

Exit Point : TP 1600 ; SL <1390





**DISCLAIMER** : The information on this document is provided for information purpose only, It does not constitute any person to enter into any transaction or adopt any transaction or adopt any transaction or adopt any transaction or solicitation to any person to enter into any transaction or s