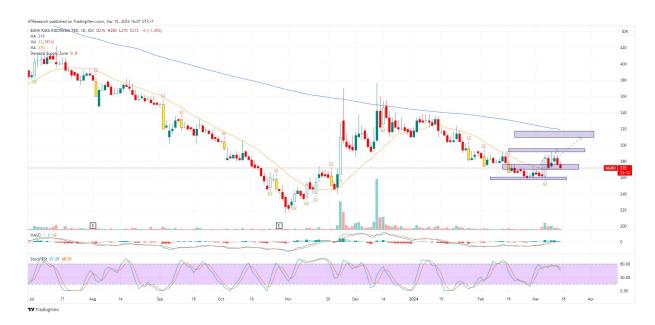

2. AUTO - rectangle pattern
Trend : Sideways
Stoch. Indicator : Golden cross
MA. Indicator : above price, bear tendency
Potential Upside : 5%
Risk to Reward Ratio : 1:2
ACTION : BUY
Entry : 2200
Exit Point : TP 2310 ; SL <2140</p>