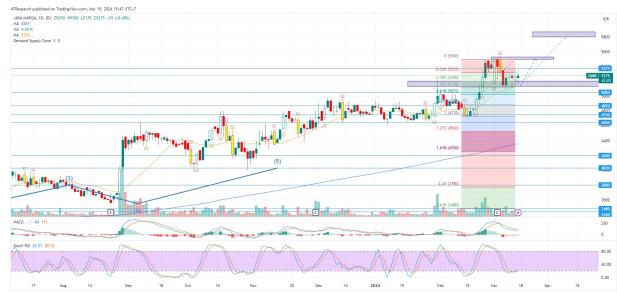

## 3. JSMR - At support area

Trend : Bullish

Stoch. Indicator : oversold

MA Indicator : below price, bull tendency

Potential Upside : 6.28%

Risk To Reward Ratio : 12

**ACTION : BUY** 

Entry: 5175

Exit Point : TP 5500 ; SL <5025