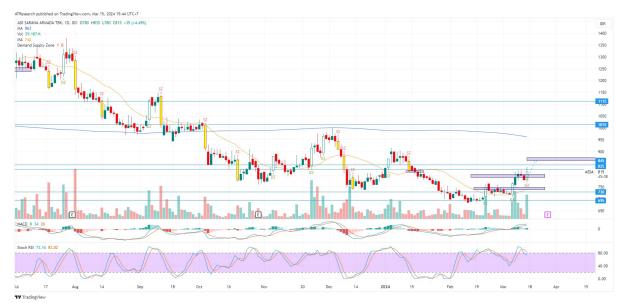

#### Compiled by Investment Advisory Team | at.research@phintracosekuritas.com

ASSA - resistance breakout
 Trend : Rebound
 Stoch. Indicator : overbought
 MA Indicator : below price, bull tendency
 Potential Upside : 10%
 Risk To Reward Ratio : 3:5
 ACTION : BUY
 Entry : 800
 Exit Point : TP 880 ; SL <750</p>