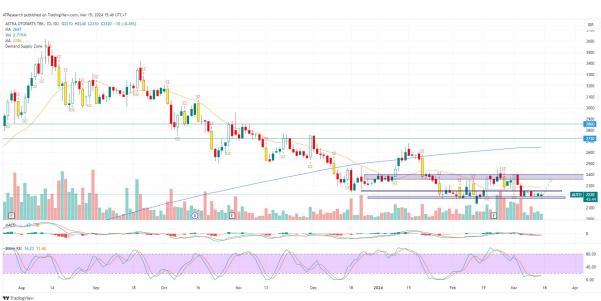

2. AUTO - rectangle pattern
Trend : Sideways
Stoch. Indicator : Golden cross
MA. Indicator : above price, bear tendency
Potential Upside : 5%
Risk to Reward Ratio : 1:2
ACTION : BUY
Entry : 2200
Exit Point : TP 2310 ; SL <2140</p>