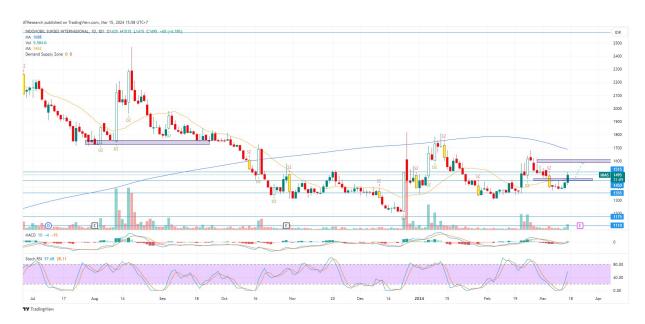

#### 6. **IMAS** - closing the gap potential

Trend : Sideways

Stoch. Indicator : pointing up

MA. Indicator : below price, bull tendency

Potential Upside : 9.59%

Risk to Reward Ratio : 1:2

#### **ACTION : BUY**

Entry: 1460

Exit Point : TP 1600 ; SL <1390

**DISCLAIMER** : The information on this document is provided for information purpose only, It does not constitute any person to enter into any transaction or adopt any transaction or adopt any transaction or adopt any transaction or solicitation to any person to enter into any transaction or solicitation to any person to enter into any transaction or adopt any transaction or adopt any transaction or adopt any transaction or adopt any transaction or solicitation to any person to enter into any transaction or solicitation to any person to enter into any transaction or adopt any transaction or adopt any transaction or adopt any transaction or solicitation to any person to enter into any transaction or adopt any tran