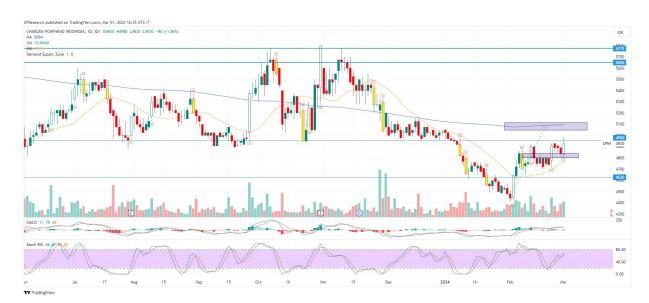

# 3. CPIN - rising three methods Trend : Minor Bullish Reversal Stoch. Indicator : Pointing up MA Indicator : below price, bull tendency Potential Upside : 6.12% Risk To Reward Ratio : 3:5 ACTION : BUY Entry : 4900 Exit Point : TP 5200 ; SL <4720</li>