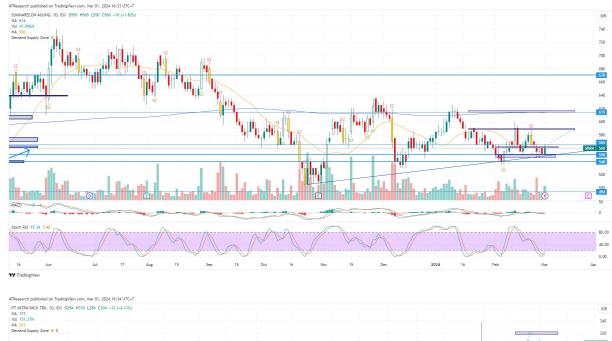

## 6. **ANTM -** Closing the gap

Trend : Bearish Stoch. Indicator : Pointing up MA. Indicator : above price, bear tendency Potential Upside : 6.42% Risk to Reward Ratio : 7:10 ACTION : BUY Entry : 1480

Exit Point : TP 1575 ; SL <1410

**TY** TradingView