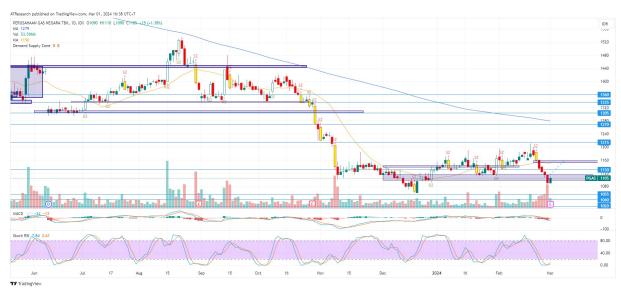

### 6. **PGAS** - closing the gap

Trend : Sideways

Stoch. Indicator : Golden cross

MA. Indicator : above price, bear tendency

Potential Upside : 4.55%

Risk to Reward Ratio : 4:5

### **ACTION : BUY**

Entry: 1100

Exit Point : TP 1150 ; SL <1060

**DISCLAIMER** : The information on this document is provided for information purpose only. It does not constitute any perior to enter into any transaction or adopt any transaction or adopt any transaction or adopt any transaction or solicitation to any person to enter into any transaction or solicitation to any person to enter into any transaction or adopt any transaction or adopt any transaction or adopt any transaction or adopt any transaction or solicitation to any person to enter into any transaction or solicitation to any person to enter into any transaction or adopt any transaction or adopt any transaction or adopt any transaction or solicitation to any person to enter into any transaction or adopt any transaction or solicitation to any person to enter into any transaction or adopt any transacting fransaction or adopt any transac