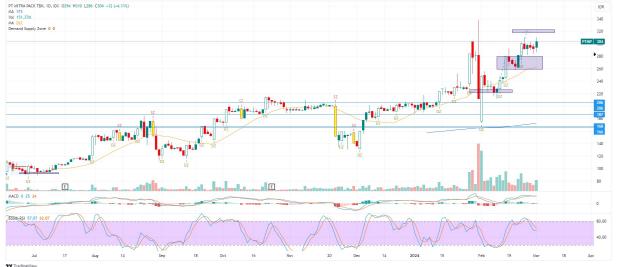

PTMP – Minor Rally-base-rally Trend : Bullish Stoch. Indicator : Golden cross MA. Indicator : below price, bull tendency Potential Upside : 7.38% Risk to Reward Ratio : 1:2 ACTION : BUY Entry : 298 Exit Point : TP 320 ; SL <288</li>