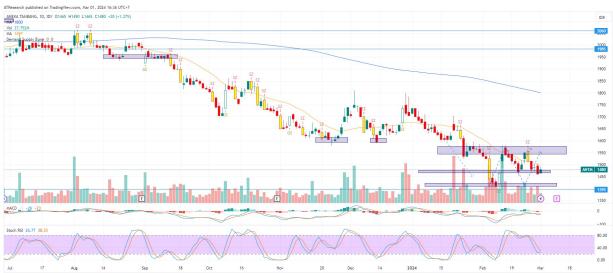

### 6. **PGAS** - closing the gap

Trend : Sideways

Stoch. Indicator : Golden cross

MA. Indicator : above price, bear tendency

Potential Upside : 4.55%

Risk to Reward Ratio : 4:5

### **ACTION : BUY**

Entry: 1100

Exit Point : TP 1150 ; SL <1060

**DISCLAIMER** : The information on this document is provided for information purpose only. It does not constitute any perior to enter into any transaction or adopt any transaction or adopt any transaction or adopt any transaction or solicitation to any person to enter into any transaction or solicitation to any person to enter into any transaction or adopt any transaction or adopt any transaction or adopt any transaction or adopt any transaction or solicitation to any person to enter into any transaction or solicitation to any person to enter into any transaction or adopt any transaction or adopt any transaction or adopt any transaction or solicitation to any person to enter into any transaction or adopt any transaction or solicitation to any person to enter into any transaction or adopt any transacting fransaction or adopt any transac