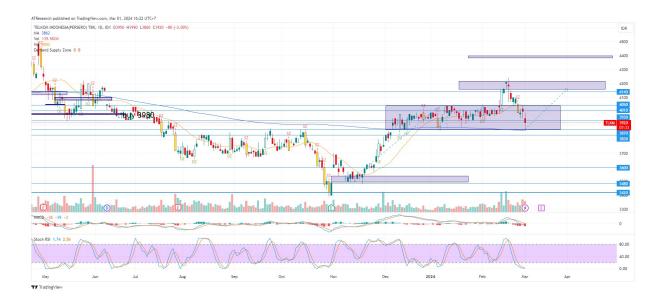

### 5. TLKM - at support area

Trend : Bullish

Stoch. Indicator : oversold

MA Indicator : Below price, bull tendency

Potential Upside : 6.94%

Risk To Reward Ratio : 1:2

**ACTION : BUY** 

Entry: 3890

Exit Point : TP 4160 ; SL <3760